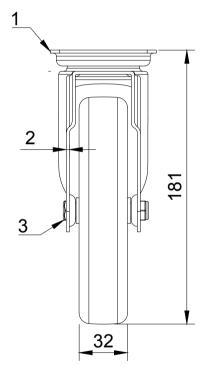

| ITEM NO. | PART NUMBER | QTY |
|----------|-------------|-----|
| 1        | BZM150AS    | 1   |
| 2        | BZM150WGREC | 1   |
| 3        | AXLE KIT    |     |
|          | TUBEM10X37  | 1   |
|          | BOLTBZM/8MM | 1   |
|          | NYLOCM8Z    | 1   |