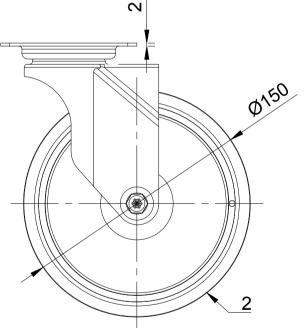

| ITEM NO. | PART NUMBER | QTY |
|----------|-------------|-----|
| 1        | BZM150AS    | 1   |
| 2        | BZM150WGREC | 1   |
| 3        | AXLE KIT    |     |
|          | TUBEM10X37  | 1   |
|          | BOLTBZM/8MM | 1   |
|          | NYLOCM8Z    | 1   |