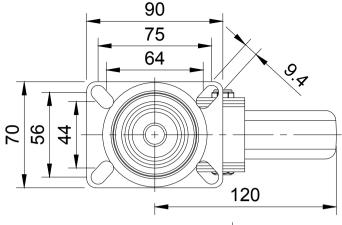

| ITEM NO. | PART NUMBER | QTY |
|----------|-------------|-----|
| 1        | BZM150AS    | 1   |
| 2        | BZM150WGREC | 1   |
| 3        | AXLE KIT    |     |
|          | TUBEM10X37  | 1   |
|          | BOLTBZM/8MM | 1   |
|          | NYLOCM8Z    | 1   |