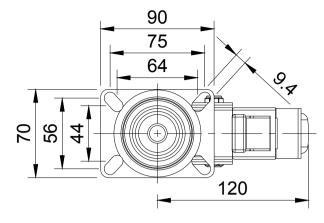

| ITEM NO. | PART NUMBER | QTY |
|----------|-------------|-----|
| 1        | BZM150ASSWB | 1   |
| 2        | BZM150WGR   | 1   |
| 3        | AXLE KIT    |     |
|          | TUBEM10X37  | 1   |
|          | BOLTBZM/8M  | 1   |
|          | NYLOCM8Z    | 1   |

UNLESS OTHERWISE **SPECIFIED** DIMENSIONS ARE IN **MILLIMETRES** 

**Unspecified Tolerances** Machining ± 0.25mm Fabrication ± 1mm

DRAWING DISCLAIMER

COPYRIGHT OF THIS DRAWING IS RESERVED BY BIL GROUP LTD. IT IS NOT REPRODUCED, COPIED, OR DISCLOSED TO A THIRD PARTY EITHER WHOLLY OR IN PART WITHOUT THE CONSENT IN WRITING OF BIL GROUP LTD