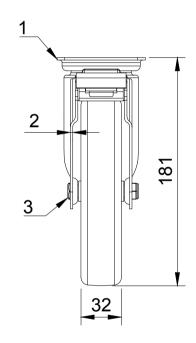

| ITEM NO. | PART NUMBER | QTY |
|----------|-------------|-----|
| 1        | BZM150ASSWB | 1   |
| 2        | BZM150WGR   | 1   |
| 3        | AXLE KIT    |     |
|          | TUBEM10X37  | 1   |
|          | BOLTBZM/8M  | 1   |
|          | NYLOCM8Z    | 1   |

UNLESS OTHERWISE **SPECIFIED** DIMENSIONS ARE IN **MILLIMETRES** 

**Unspecified Tolerances** Machining ± 0.25mm Fabrication ± 1mm

DRAWING DISCLAIMER

COPYRIGHT OF THIS DRAWING IS RESERVED BY BIL GROUP LTD. IT IS NOT REPRODUCED, COPIED, OR DISCLOSED TO A THIRD PARTY EITHER WHOLLY OR IN PART WITHOUT THE CONSENT IN WRITING OF BIL GROUP LTD