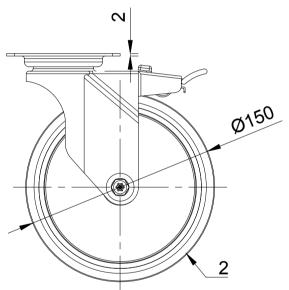

| ITEM NO. | PART NUMBER | QTY |
|----------|-------------|-----|
| 1        | BZM150ASSWB | 1   |
| 2        | BZM150WGR   | 1   |
| 3        | AXLE KIT    |     |
|          | TUBEM10X37  | 1   |
|          | BOLTBZM/8M  | 1   |
|          | NYLOCM8Z    | 1   |

UNLESS OTHERWISE **SPECIFIED** DIMENSIONS ARE IN **MILLIMETRES** 

**Unspecified Tolerances** Machining ± 0.25mm Fabrication ± 1mm

DRAWING DISCLAIMER

COPYRIGHT OF THIS DRAWING IS RESERVED BY BIL GROUP LTD. IT IS NOT REPRODUCED, COPIED, OR DISCLOSED TO A THIRD PARTY EITHER WHOLLY OR IN PART WITHOUT THE CONSENT IN WRITING OF BIL GROUP LTD