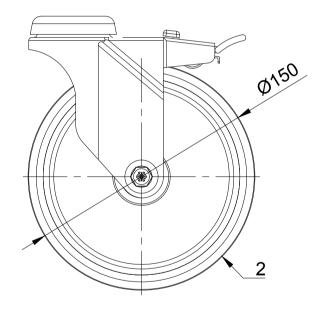

| ITEM NO. | PART NUMBER     | QTY |
|----------|-----------------|-----|
| 1        | BZM150ASBH12SWB | 1   |
| 2        | BZM150WVGRBJM10 | 1   |
| 3        | AXLE KIT        |     |
|          | TUBEM10X37      | 1   |
|          | BOLTBZM/8MM     | 1   |
|          | NYLOCM8Z        | 1   |