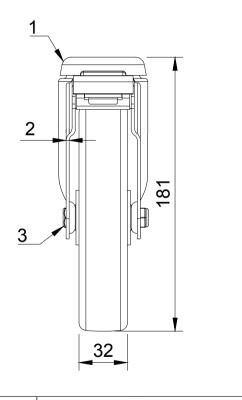

| ITEM NO. | PART NUMBER     | QTY |
|----------|-----------------|-----|
| 1        | BZM150ASBH12SWB | 1   |
| 2        | BZM150WVGRBJM10 | 1   |
| 3        | AXLE KIT        |     |
|          | TUBEM10X37      | 1   |
|          | BOLTBZM/8MM     | 1   |
|          | NYLOCM8Z        | 1   |