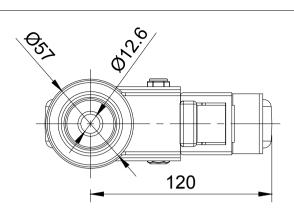

| ITEM NO. | PART NUMBER     | QTY |
|----------|-----------------|-----|
| 1        | BZM150ASBH12SWB | 1   |
| 2        | BZM150WVGRBJM10 | 1   |
| 3        | AXLE KIT        |     |
|          | TUBEM10X37      | 1   |
|          | BOLTBZM/8MM     | 1   |
|          | NYLOCM8Z        | 1   |