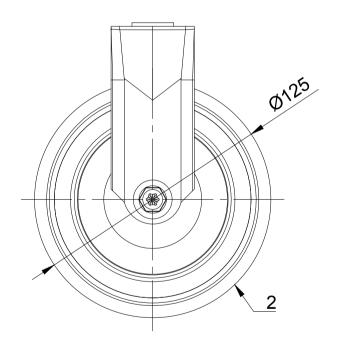

| ITEM NO. | PART NUMBER      | QTY |
|----------|------------------|-----|
| 1        | BZMF125ASBH12    | 1   |
| 2        | 2 BZM125WTPRBJM8 |     |
| 3        | AXLE KIT         |     |
|          | BOLTBZM/8MM      | 1   |
|          | NYLOCM8Z         | 1   |



UNLESS OTHERWISE **SPECIFIED** DIMENSIONS ARE IN **MILLIMETRES** 

**Unspecified Tolerances** Machining ± 0.25mm Fabrication ± 1mm

DRAWING DISCLAIMER

COPYRIGHT OF THIS DRAWING IS RESERVED BY BIL GROUP LTD. IT IS NOT REPRODUCED, COPIED, OR DISCLOSED TO A THIRD PARTY EITHER WHOLLY OR IN PART WITHOUT THE CONSENT IN WRITING OF BIL GROUP LTD

|  |             | NAME    | DATE     |  |
|--|-------------|---------|----------|--|
|  | DRAWN BY    | Matt    | 14/03/25 |  |
|  | APPROVED BY | Kevin   | 14/03/25 |  |
|  | SCALE