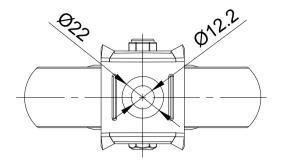

| ITEM NO. | PART NUMBER      | QTY |
|----------|------------------|-----|
| 1        | BZMF125ASBH12    | 1   |
| 2        | 2 BZM125WTPRBJM8 |     |
| 3        | AXLE KIT         |     |
|          | BOLTBZM/8MM      | 1   |
|          | NYLOCM8Z         | 1   |



UNLESS OTHERWISE **SPECIFIED** DIMENSIONS ARE IN **MILLIMETRES** 

**Unspecified Tolerances** Machining ± 0.25mm Fabrication ± 1mm

DRAWING DISCLAIMER

COPYRIGHT OF THIS DRAWING IS RESERVED BY BIL GROUP LTD. IT IS NOT REPRODUCED, COPIED, OR DISCLOSED TO A THIRD PARTY EITHER WHOLLY OR IN PART WITHOUT THE CONSENT IN WRITING OF BIL GROUP LTD

|  |             | NAME    | DATE     |  |
|--|-------------|---------|----------|--|
|  | DRAWN BY    | Matt    | 14/03/25 |  |
|  | APPROVED BY | Kevin   | 14/03/25 |  |
|  | SCALE