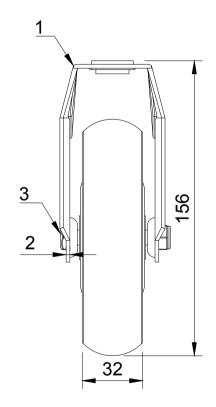

| ITEM NO. | PART NUMBER      | QTY |
|----------|------------------|-----|
| 1        | BZMF125ASBH12    | 1   |
| 2        | 2 BZM125WTPRBJM8 |     |
| 3        | AXLE KIT         |     |
|          | BOLTBZM/8MM      | 1   |
|          | NYLOCM8Z         | 1   |