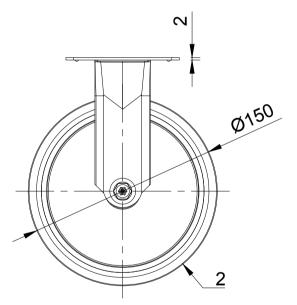

| ITEM NO. | PART NUMBER | QTY |
|----------|-------------|-----|
| 1        | BZMF150AS   | 1   |
| 2        | BZM150WGR   | 1   |
| 3        | AXLE KIT    |     |
|          | TUBEM10X37  | 1   |
|          | BOLTBZM/8MM | 1   |
|          | NYLOCM8Z    | 1   |

UNLESS OTHERWISE **SPECIFIED** DIMENSIONS ARE IN **MILLIMETRES** 

**Unspecified Tolerances** Machining ± 0.25mm Fabrication ± 1mm

DRAWING DISCLAIMER

COPYRIGHT OF THIS DRAWING IS RESERVED BY BIL GROUP LTD. IT IS NOT REPRODUCED, COPIED, OR DISCLOSED TO A THIRD PARTY EITHER WHOLLY OR IN PART WITHOUT THE CONSENT IN WRITING OF BIL GROUP LTD