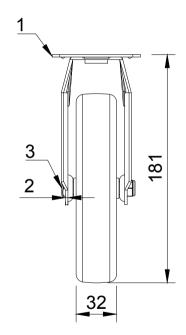

| ITEM NO. | PART NUMBER | QTY |
|----------|-------------|-----|
| 1        | BZMF150AS   | 1   |
| 2        | BZM150WGR   | 1   |
| 3        | AXLE KIT    |     |
|          | TUBEM10X37  | 1   |
|          | BOLTBZM/8MM | 1   |
|          | NYLOCM8Z    | 1   |

UNLESS OTHERWISE **SPECIFIED** DIMENSIONS ARE IN **MILLIMETRES** 

**Unspecified Tolerances** Machining ± 0.25mm Fabrication ± 1mm

DRAWING DISCLAIMER

COPYRIGHT OF THIS DRAWING IS RESERVED BY BIL GROUP LTD. IT IS NOT REPRODUCED, COPIED, OR DISCLOSED TO A THIRD PARTY EITHER WHOLLY OR IN PART WITHOUT THE CONSENT IN WRITING OF BIL GROUP LTD