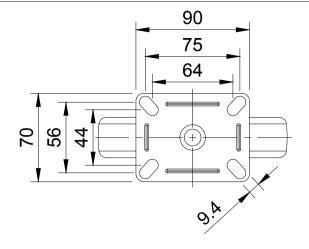

| ITEM NO. | PART NUMBER | QTY |
|----------|-------------|-----|
| 1        | BZMF150AS   | 1   |
| 2        | BZM150WGR   | 1   |
| 3        | AXLE KIT    |     |
|          | TUBEM10X37  | 1   |
|          | BOLTBZM/8MM | 1   |
|          | NYLOCM8Z    | 1   |

UNLESS OTHERWISE **SPECIFIED** DIMENSIONS ARE IN **MILLIMETRES** 

**Unspecified Tolerances** Machining ± 0.25mm Fabrication ± 1mm

DRAWING DISCLAIMER

COPYRIGHT OF THIS DRAWING IS RESERVED BY BIL GROUP LTD. IT IS NOT REPRODUCED, COPIED, OR DISCLOSED TO A THIRD PARTY EITHER WHOLLY OR IN PART WITHOUT THE CONSENT IN WRITING OF BIL GROUP LTD