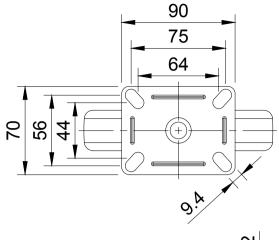

UNLESS OTHERWISE **SPECIFIED** DIMENSIONS ARE IN **MILLIMETRES** 

**Unspecified Tolerances** Machining ± 0.25mm Fabrication ± 1mm

DRAWING DISCLAIMER

COPYRIGHT OF THIS DRAWING IS RESERVED BY BIL GROUP LTD. IT IS NOT REPRODUCED, COPIED, OR DISCLOSED TO A THIRD PARTY EITHER WHOLLY OR IN PART WITHOUT THE CONSENT IN WRITING OF BIL GROUP LTD