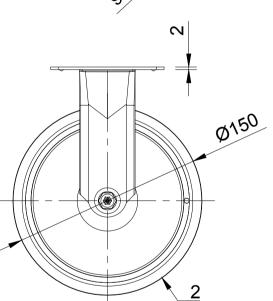

| ITEM NO. PART NUMBER |             | QTY |
|----------------------|-------------|-----|
| 1                    | BZMF150AS   | 1   |
| 2                    | BZM150WGREC | 1   |
| 3                    | AXLE KIT    |     |
|                      | TUBEM10X37  | 1   |
|                      | BOLTBZM/8MM | 1   |
|                      | NYLOCM8Z    | 1   |



UNLESS OTHERWISE **SPECIFIED** DIMENSIONS ARE IN **MILLIMETRES** 

**Unspecified Tolerances** Machining ± 0.25mm Fabrication ± 1mm

DRAWING DISCLAIMER

COPYRIGHT OF THIS DRAWING IS RESERVED BY BIL GROUP LTD. IT IS NOT REPRODUCED, COPIED, OR DISCLOSED TO A THIRD PARTY EITHER WHOLLY OR IN PART WITHOUT THE CONSENT IN WRITING OF BIL GROUP LTD

|             | NAME    | DATE     |   |
|-------------|---------|----------|---|
| DRAWN BY