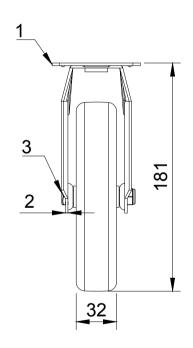

| ITEM NO. PART NUMBER |             | QTY |
|----------------------|-------------|-----|
| 1                    | BZMF150AS   | 1   |
| 2                    | BZM150WGREC | 1   |
| 3                    | AXLE KIT    |     |
|                      | TUBEM10X37  | 1   |
|                      | BOLTBZM/8MM | 1   |
|                      | NYLOCM8Z    | 1   |