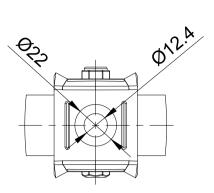

| ITEM NO. | PART NUMBER  | QTY |
|----------|--------------|-----|
| 1        | BZMF75ASBH12 | 1   |
| 2        | BZM75WPL     | 1   |
| 3        | AXLE KIT     |     |
|          | TUBEM10X37   | 1   |
|          | BOLTBZM/8MM  | 1   |
|          | NYLOCM8Z     | 1   |
|          |              |     |