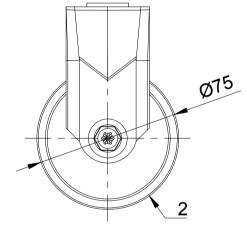

| ITEM NO. | PART NUMBER  | QTY |
|----------|--------------|-----|
| 1        | BZMF75ASBH12 | 1   |
| 2        | BZM75WPL     | 1   |
| 3        | AXLE KIT     |     |
|          | TUBEM10X37   | 1   |
|          | BOLTBZM/8MM  | 1   |
|          | NYLOCM8Z     | 1   |
|          |              |     |