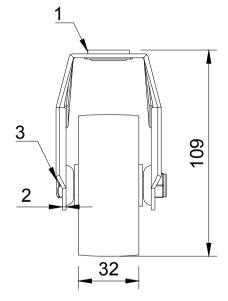

| ITEM NO. | PART NUMBER  | QTY |
|----------|--------------|-----|
| 1        | BZMF75ASBH12 | 1   |
| 2        | BZM75WPL     | 1   |
| 3        | AXLE KIT     |     |
|          | TUBEM10X37   | 1   |
|          | BOLTBZM/8MM  | 1   |
|          | NYLOCM8Z     | 1   |
|          |              |     |