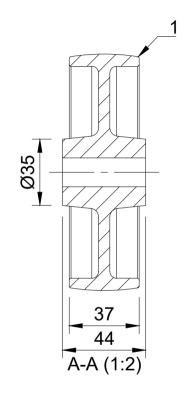

| ITEM NO. | PART NUMBER               | QTY |
|----------|---------------------------|-----|
| 1        | WHITE POLYPROPYLENE WHEEL | 1   |

| UNLESS OTHERWISE  |
|-------------------|
| SPECIFIED         |
| DIMENSIONS ARE IN |
| MILLIMETRES       |

|   |             | NAME   | DATE     |         |  |  |
|---|-------------|--------|----------|---------|--|--|
|   | DRAWN BY    | Matt   | 05/12/24 | BILG    |  |  |
| 2 | APPROVED BY | Kevin  | 05/12/24 | DWG NO. |  |  |
| 2 | SCALE       | 1:2    |          |         |  |  |
|   | WEIGHT      | 0.17kg |          |         |  |  |