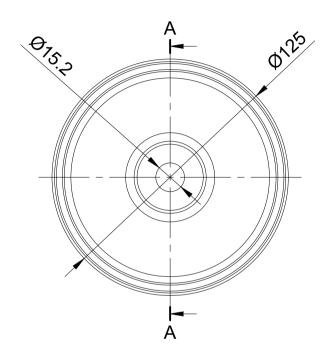

| ITEM NO. | PART NUMBER               | QTY |
|----------|---------------------------|-----|
| 1        | WHITE POLYPROPYLENE WHEEL | 1   |

| UNLESS OTHERWISE  |
|-------------------|
| SPECIFIED         |
| DIMENSIONS ARE IN |
| MILLIMETRES       |