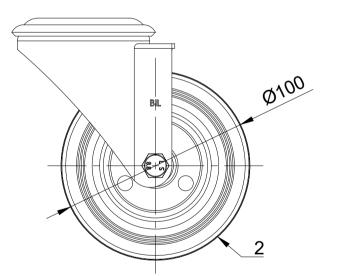

| 076 |
|-----|
| 88  |

| ITEM NO. | PART NUMBER      | QTY |
|----------|------------------|-----|
| 1        | BZMM100ASBH12    | 1   |
| 2        | BZML100WBSRB     | 1   |
| 3        | AXLE KIT         |     |
|          | TUBEM12X40/CH    | 1   |
|          | HEXBOLTM8X55Z8.8 | 1   |
|          | NYLOCM8Z         | 1   |
|          |                  |     |