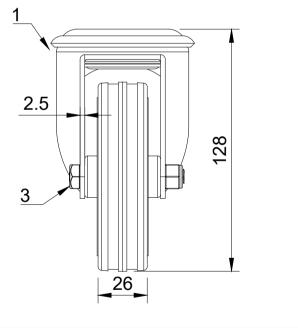

| 076 |
|-----|
| 88  |

| ITEM NO. | PART NUMBER      | QTY |
|----------|------------------|-----|
| 1        | BZMM100ASBH12    | 1   |
| 2        | BZML100WBSRB     | 1   |
| 3        | AXLE KIT         |     |
|          | TUBEM12X40/CH    | 1   |
|          | HEXBOLTM8X55Z8.8 | 1   |
|          | NYLOCM8Z         | 1   |
|          |                  |     |