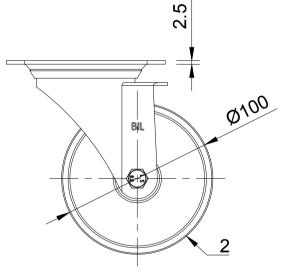

| ITEM NO. | PART NUMBER      | QTY |
|----------|------------------|-----|
| 1        | BZMM100AS        | 1   |
| 2        | BZMM100WCI       | 1   |
| 3        | AXLE KIT         |     |
|          | TUBEM12X40       | 1   |
|          | HEXBOLTM8X55Z8.8 | 1   |
|          | NM8GR8FULLZ/HT   | 1   |
|          |                  | •   |

UNLESS OTHERWISE **SPECIFIED** DIMENSIONS ARE IN **MILLIMETRES** 

**Unspecified Tolerances** Machining ± 0.25mm Fabrication ± 1mm

DRAWING DISCLAIMER

COPYRIGHT OF THIS DRAWING IS RESERVED BY BIL GROUP LTD. IT IS NOT REPRODUCED, COPIED, OR DISCLOSED TO A THIRD PARTY EITHER WHOLLY OR IN PART WITHOUT THE CONSENT IN WRITING OF BIL GROUP LTD