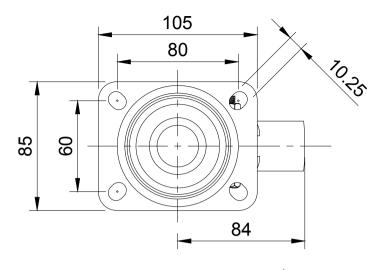

| ITEM NO. | PART NUMBER      | QTY |
|----------|------------------|-----|
| 1        | BZMM100AS        | 1   |
| 2        | BZMM100WCI       | 1   |
| 3        | AXLE KIT         |     |
|          | TUBEM12X40       | 1   |
|          | HEXBOLTM8X55Z8.8 | 1   |
|          | NM8GR8FULLZ/HT   | 1   |
|          |                  | •   |

UNLESS OTHERWISE **SPECIFIED** DIMENSIONS ARE IN **MILLIMETRES** 

**Unspecified Tolerances** Machining ± 0.25mm Fabrication ± 1mm

DRAWING DISCLAIMER

COPYRIGHT OF THIS DRAWING IS RESERVED BY BIL GROUP LTD. IT IS NOT REPRODUCED, COPIED, OR DISCLOSED TO A THIRD PARTY EITHER WHOLLY OR IN PART WITHOUT THE CONSENT IN WRITING OF BIL GROUP LTD