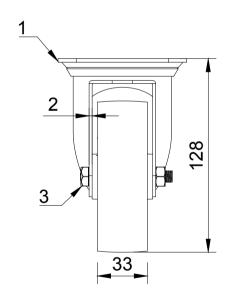

| ITEM NO. | PART NUMBER      | QTY |
|----------|------------------|-----|
| 1        | BZMM100AS        | 1   |
| 2        | BZMM100WCI       | 1   |
| 3        | AXLE KIT         |     |
|          | TUBEM12X40       | 1   |
|          | HEXBOLTM8X55Z8.8 | 1   |
|          | NM8GR8FULLZ/HT   | 1   |
|          |                  | •   |

UNLESS OTHERWISE **SPECIFIED** DIMENSIONS ARE IN **MILLIMETRES** 

**Unspecified Tolerances** Machining ± 0.25mm Fabrication ± 1mm

DRAWING DISCLAIMER

COPYRIGHT OF THIS DRAWING IS RESERVED BY BIL GROUP LTD. IT IS NOT REPRODUCED, COPIED, OR DISCLOSED TO A THIRD PARTY EITHER WHOLLY OR IN PART WITHOUT THE CONSENT IN WRITING OF BIL GROUP LTD