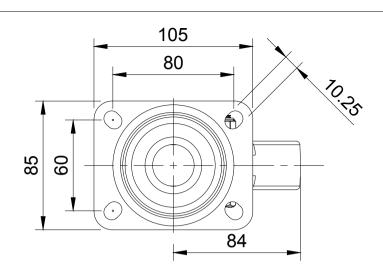

| ITEM NO. | PART NUMBER      | QTY |
|----------|------------------|-----|
| 1        | BZMM100AS        | 1   |
| 2        | BZMM100WENP      | 1   |
| 3        | AXLE KIT         |     |
|          | TUBEM12X40       | 1   |
|          | HEXBOLTM8X55Z8.8 | 1   |
|          | NYLOCM8Z         | 1   |
|          |                  |     |

| UNLESS OTHERWISE<br>SPECIFIED | DRAWING DISCLAIMER                                                                                                                                                              |             | NAME   | DATE     | $\frown$   | BIL Group Ltd<br>Porte Marsh Road<br>Calne, Wiltshire, |        | H Varley Ltd<br>Unit 5 Century<br>Pacific Rd,Bro            | y Park |
|-------------------------------|---------------------------------------------------------------------------------------------------------------------------------------------------------------------------------|-------------|--------|----------|------------|--------------------------------------------------------|--------|-------------------------------------------------------------|--------|
| DIMENSIONS ARE IN             | DRAWING IS RESERVED BY<br>BIL GROUP LTD. IT IS NOT<br>REPRODUCED, COPIED, OR<br>DISCLOSED TO A THIRD<br>PARTY EITHER WHOLLY OR<br>IN PART WITHOUT THE<br>CONSENT IN WITHOUT THE | DRAWN BY    | Matt   | 20/12/24 | BILGroup   | SN11 9BW<br>United Kingdom<br>Tel +44 (0)1249 822 222  |        | Altrincham, Cheshire<br>WA14 5BJ<br>Tel +44 (0)161 928 9617 |        |
|                               |                                                                                                                                                                                 | APPROVED BY | Kevin  | 20/12/24 | DWG NO.    | www.bilgroup.co.uk                                     | VARLEY | www.varley-castors.co                                       |        |
| Machining ± 0.25mm            |                                                                                                                                                                                 | SCALE       | 2:5    |          | BZMM100ENP |                                                        |        |                                                             | 1      |
|                               |                                                                                                                                                                                 | WEIGHT      | 0.62kg |          | В          | ZMM100ENF                                              | D      | SHEET 1                                                     | 1 OF 1 |