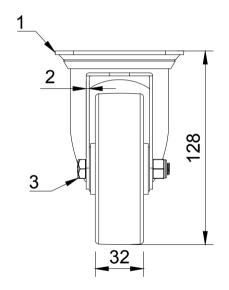

| ITEM NO. | PART NUMBER      | QTY |
|----------|------------------|-----|
| 1        | BZMM100AS        | 1   |
| 2        | BZMM100WENP      | 1   |
| 3        | AXLE KIT         |     |
|          | TUBEM12X40       | 1   |
|          | HEXBOLTM8X55Z8.8 | 1   |
|          | NYLOCM8Z         | 1   |
|          |                  |     |

| UNLESS OTHERWISE<br>SPECIFIED | DRAWING DISCLAIMER                                                                                                                                                              |             | NAME   | DATE     | $\frown$   | BIL Group Ltd<br>Porte Marsh Road<br>Calne, Wiltshire, |        | H Varley Ltd<br>Unit 5 Century<br>Pacific Rd,Bro            | y Park |
|-------------------------------|---------------------------------------------------------------------------------------------------------------------------------------------------------------------------------|-------------|--------|----------|------------|--------------------------------------------------------|--------|-------------------------------------------------------------|--------|
| DIMENSIONS ARE IN             | DRAWING IS RESERVED BY<br>BIL GROUP LTD. IT IS NOT<br>REPRODUCED, COPIED, OR<br>DISCLOSED TO A THIRD<br>PARTY EITHER WHOLLY OR<br>IN PART WITHOUT THE<br>CONSENT IN WITHOUT THE | DRAWN BY    | Matt   | 20/12/24 | BILGroup   | SN11 9BW<br>United Kingdom<br>Tel +44 (0)1249 822 222  |        | Altrincham, Cheshire<br>WA14 5BJ<br>Tel +44 (0)161 928 9617 |        |
|                               |                                                                                                                                                                                 | APPROVED BY | Kevin  | 20/12/24 | DWG NO.    | www.bilgroup.co.uk                                     | VARLEY | www.varley-castors.co                                       |        |
| Machining ± 0.25mm            |                                                                                                                                                                                 | SCALE       | 2:5    |          | BZMM100ENP |                                                        |        |                                                             | 1      |
|                               |                                                                                                                                                                                 | WEIGHT      | 0.62kg |          | В          | ZMM100ENF                                              | D      | SHEET 1                                                     | 1 OF 1 |