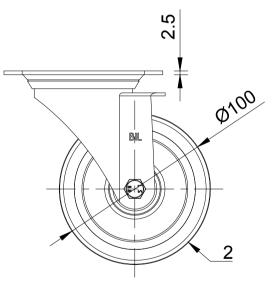

| ITEM NO. | PART NUMBER      | QTY |
|----------|------------------|-----|
| 1        | BZMM100AS        | 1   |
| 2        | BZMM100WENP      | 1   |
| 3        | AXLE KIT         |     |
|          | TUBEM12X40       | 1   |
|          | HEXBOLTM8X55Z8.8 | 1   |
|          | NYLOCM8Z         | 1   |
|          |                  |     |

| UNLESS OTHERWISE<br>SPECIFIED | DRAWING DISCLAIMER                                                                                                                                                              |             | NAME   | DATE     | $\frown$   | BIL Group Ltd<br>Porte Marsh Road<br>Calne, Wiltshire, |        | H Varley Ltd<br>Unit 5 Century<br>Pacific Rd,Bro            | y Park |
|-------------------------------|---------------------------------------------------------------------------------------------------------------------------------------------------------------------------------|-------------|--------|----------|------------|--------------------------------------------------------|--------|-------------------------------------------------------------|--------|
| DIMENSIONS ARE IN             | DRAWING IS RESERVED BY<br>BIL GROUP LTD. IT IS NOT<br>REPRODUCED, COPIED, OR<br>DISCLOSED TO A THIRD<br>PARTY EITHER WHOLLY OR<br>IN PART WITHOUT THE<br>CONSENT IN WITHOUT THE | DRAWN BY    | Matt   | 20/12/24 | BILGroup   | SN11 9BW<br>United Kingdom<br>Tel +44 (0)1249 822 222  |        | Altrincham, Cheshire<br>WA14 5BJ<br>Tel +44 (0)161 928 9617 |        |
|                               |                                                                                                                                                                                 | APPROVED BY | Kevin  | 20/12/24 | DWG NO.    | www.bilgroup.co.uk                                     | VARLEY | www.varley-castors.co                                       |        |
| Machining ± 0.25mm            |                                                                                                                                                                                 | SCALE       | 2:5    |          | BZMM100ENP |                                                        |        |                                                             | 1      |
|                               |                                                                                                                                                                                 | WEIGHT      | 0.62kg |          | В          | ZMM100ENF                                              | D      | SHEET 1                                                     | 1 OF 1 |