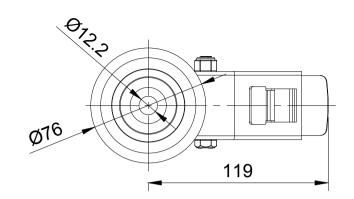

| ITEM NO. | PART NUMBER      | QTY |
|----------|------------------|-----|
| 1        | BZMM100ASBH12SWB | 1   |
| 2        | BZMM100WENP      | 1   |
| 3        | AXLE KIT         |     |
|          | TUBEM12X40       | 1   |
|          | HEXBOLTM8X55Z8.8 | 1   |
|          | NYLOCM8Z         | 1   |
|          |                  |     |

|  | UNLESS OTHERWISE<br>SPECIFIED           | DRAWING DISCLAIMER                                                                                                                                      |             | NAME    | DATE     | BIL Group Ltd H Varley Ltd<br>Porte Marsh Road Unit 5 Century Park<br>Caine, Witshire, Pacific Rd Broadheath, |
|--|-----------------------------------------|---------------------------------------------------------------------------------------------------------------------------------------------------------|-------------|---------|----------|---------------------------------------------------------------------------------------------------------------|
|  | DIMENSIONS ARE IN                       | S DRAWING IS RESERVED BY<br>BIL GROUP LTD. IT IS NOT<br>REPRODUCED, COPIED, OR<br>DISCLOSED TO A THIRD<br>PARTY EITHER WHOLLY OR<br>IN PART WITHOUT THE | DRAWN BY    | Matt    | 17/01/25 | BILGroup Shi1 98W<br>United Kingdom<br>Tel +44 (0)1249 822 222                                                |
|  |                                         |                                                                                                                                                         | APPROVED BY | Kevin   | 17/01/25 |                                                                                                               |
|  | Machining ± 0.25mm<br>Fabrication ± 1mm |                                                                                                                                                         | SCALE       | 2:5     |          | BZMM100ENPBH12 1                                                                                              |
|  |                                         |                                                                                                                                                         | WEIGHT      | 0.829kg |          | BZMM100ENPBH12 SHEET 1 OF 1                                                                                   |