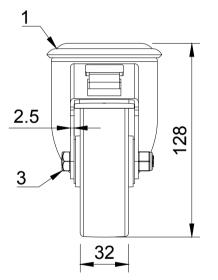

| ITEM NO. | PART NUMBER      | QTY |
|----------|------------------|-----|
| 1        | BZMM100ASBH12SWB | 1   |
| 2        | BZMM100WENP      | 1   |
| 3        | AXLE KIT         |     |
|          | TUBEM12X40       | 1   |
|          | HEXBOLTM8X55Z8.8 | 1   |
|          | NYLOCM8Z         | 1   |
|          |                  |     |