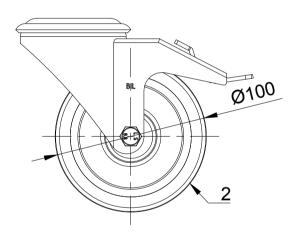

| ITEM NO. | PART NUMBER      | QTY |
|----------|------------------|-----|
| 1        | BZMM100ASBH12SWB | 1   |
| 2        | BZMM100WENP      | 1   |
| 3        | AXLE KIT         |     |
|          | TUBEM12X40       | 1   |
|          | HEXBOLTM8X55Z8.8 | 1   |
|          | NYLOCM8Z         | 1   |
|          |                  |     |