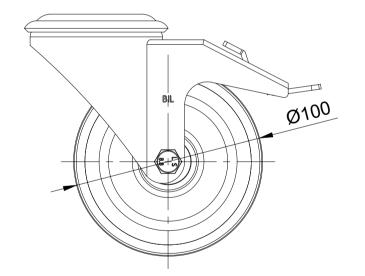

| ITEM NO.                              | PART NUMBER      | QTY |
|---------------------------------------|------------------|-----|
| 1                                     | BZMM100ASBH12SWB | 1   |
| 2                                     | BZMM100WNPRB     | 1   |
| 3                                     | AXLE KIT         |     |
|                                       | TUBEM12X40/CH    | 1   |
|                                       | HEXBOLTM8X55Z8.8 | 1   |
|                                       | NYLOCM8Z         | 1   |
| · · · · · · · · · · · · · · · · · · · |                  |     |





| UNLESS OTHERWISE<br>SPECIFIED                                                                         | DRAWING DISCLAIMER                                                                             |             | NAME    | DATE     | BIL Group Ltd H Varley Ltd<br>Porte Marsh Road<br>Calne, Wiltshire, Wiltshire, Pacific Rd Broadheath. |
|-------------------------------------------------------------------------------------------------------|------------------------------------------------------------------------------------------------|-------------|---------|----------|-------------------------------------------------------------------------------------------------------|
| DIMENSIONS ARE IN<br>MILLIMETRES<br>Unspecified Tolerances<br>Machining ± 0.25mm<br>Fabrication ± 1mm | DISCLO