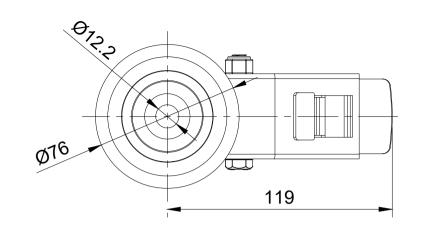

| ITEM NO.                              | PART NUMBER      | QTY |
|---------------------------------------|------------------|-----|
| 1                                     | BZMM100ASBH12SWB | 1   |
| 2                                     | BZMM100WNPRB     | 1   |
| 3                                     | AXLE KIT         |     |
|                                       | TUBEM12X40/CH    | 1   |
|                                       | HEXBOLTM8X55Z8.8 | 1   |
|                                       | NYLOCM8Z         | 1   |
| · · · · · · · · · · · · · · · · · · · |                  |     |





| UNLESS OTHERWISE<br>SPECIFIED                                                                         | DRAWING DISCLAIMER