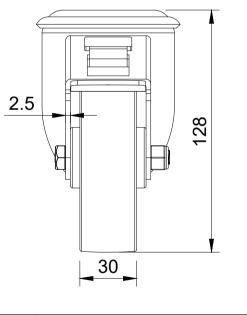

| ITEM NO.                              | PART NUMBER      | QTY |
|---------------------------------------|------------------|-----|
| 1                                     | BZMM100ASBH12SWB | 1   |
| 2                                     | BZMM100WNPRB     | 1   |
| 3                                     | AXLE KIT         |     |
|                                       | TUBEM12X40/CH    | 1   |
|                                       | HEXBOLTM8X55Z8.8 | 1   |
|                                       | NYLOCM8Z         | 1   |
| · · · · · · · · · · · · · · · · · · · |                  |     |





| UNLESS OTHERWISE<br>SPECIFIED                                                                         | DRAWING DISCLAIMER                                                                             |             | NAME    | DATE     | BIL Group Ltd H Varley Ltd<br>Porte Marsh Road<br>Calne, Wiltshire, Wiltshire, Pacific Rd Broadheath. |
|-------------------------------------------------------------------------------------------------------|------------------------------------------------------------------------------------------------|-------------|---------|----------|-------------------------------------------------------------------------------------------------------|
| DIMENSIONS ARE IN<br>MILLIMETRES<br>Unspecified Tolerances<br>Machining ± 0.25mm<br>Fabrication ± 1mm | DISCLOSE