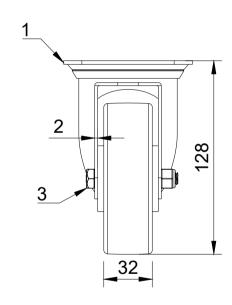

|             | NAME    | DATE     |         |
|-------------|---------|----------|---------|
| DRAWN BY    | Matt    | 04/09/24 | BILG    |
| APPROVED BY | Kevin   | 04/09/24 | DWG NO. |
| SCALE       | 2:5     |          |         |
| WEIGHT      | 0.702kg |          |         |

BIL Group Ltd Porte Marsh Road Calne, Wiltshire, BILGroup United Kingdom www.bilgroup.co.uk

Tel +44 (0)1249 822 222

BZMM100NPBJ

H Varley Ltd Unit 5 Century Park Pacific Rd,Broadheath, Altrincham, Cheshire Tel +44 (0)161 928 9617 VARLEY www.varley-castors.co.u

REV

BZMM100NPBJ

SHEET 1 OF 1