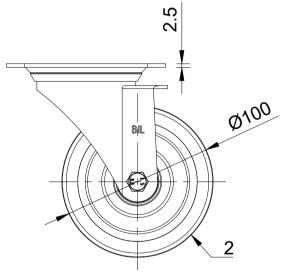

UNLESS OTHERWISE **SPECIFIED** DIMENSIONS ARE IN **MILLIMETRES** 

**Unspecified Tolerances** Machining ± 0.25mm Fabrication ± 1mm

DRAWING DISCLAIMER

COPYRIGHT OF THIS DRAWING IS RESERVED BY BIL GROUP LTD. IT IS NOT REPRODUCED, COPIED, OR DISCLOSED TO A THIRD PARTY EITHER WHOLLY OR IN PART WITHOUT THE CONSENT IN WRITING OF BIL GROUP LTD