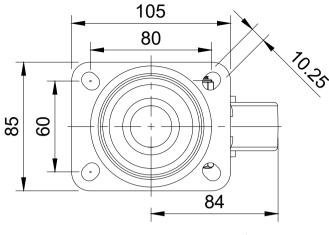

UNLESS OTHERWISE **SPECIFIED** DIMENSIONS ARE IN **MILLIMETRES** 

**Unspecified Tolerances** Machining ± 0.25mm Fabrication ± 1mm

DRAWING DISCLAIMER

COPYRIGHT OF THIS DRAWING IS RESERVED BY BIL GROUP LTD. IT IS NOT REPRODUCED, COPIED, OR DISCLOSED TO A THIRD PARTY EITHER WHOLLY OR IN PART WITHOUT THE CONSENT IN WRITING OF BIL GROUP LTD