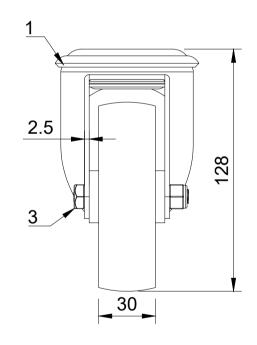

| M NO.                        | PART NUMBER      | QTY                                                                      |
|------------------------------|------------------|--------------------------------------------------------------------------|
| 1                            | BZMM100ASBH12    | 1                                                                        |
| 2 BZMM100WNYRB<br>3 AXLE KIT |                  | 1                                                                        |
|                              |                  |                                                                          |
|                              | TUBEM12X40/CH    | 1                                                                        |
|                              | HEXBOLTM8X55Z8.8 | 1                                                                        |
|                              | NYLOCM8Z         | 1                                                                        |
|                              | 1 2              | 1 BZMM100ASBH12 2 BZMM100WNYRB 3 AXLE KIT TUBEM12X40/CH HEXBOLTM8X55Z8.8 |