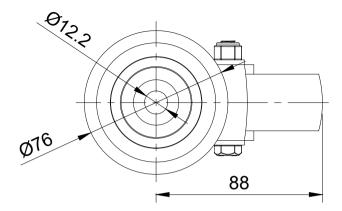

| M NO.                        | PART NUMBER      | QTY                                                                      |
|------------------------------|------------------|--------------------------------------------------------------------------|
| 1                            | BZMM100ASBH12    | 1                                                                        |
| 2 BZMM100WNYRB<br>3 AXLE KIT |                  | 1                                                                        |
|                              |                  |                                                                          |
|                              | TUBEM12X40/CH    | 1                                                                        |
|                              | HEXBOLTM8X55Z8.8 | 1                                                                        |
|                              | NYLOCM8Z         | 1                                                                        |
|                              | 1 2              | 1 BZMM100ASBH12 2 BZMM100WNYRB 3 AXLE KIT TUBEM12X40/CH HEXBOLTM8X55Z8.8 |