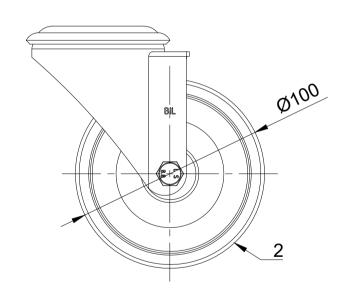

| M NO.                        | PART NUMBER      | QTY                                                                      |
|------------------------------|------------------|--------------------------------------------------------------------------|
| 1                            | BZMM100ASBH12    | 1                                                                        |
| 2 BZMM100WNYRB<br>3 AXLE KIT |                  | 1                                                                        |
|                              |                  |                                                                          |
|                              | TUBEM12X40/CH    | 1                                                                        |
|                              | HEXBOLTM8X55Z8.8 | 1                                                                        |
|                              | NYLOCM8Z         | 1                                                                        |
|                              | 1 2              | 1 BZMM100ASBH12 2 BZMM100WNYRB 3 AXLE KIT TUBEM12X40/CH HEXBOLTM8X55Z8.8 |