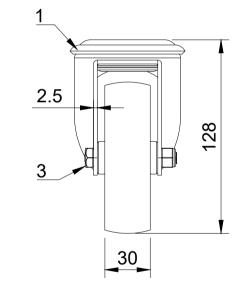

| Ø12.2 |
|-------|
| 88    |

| ITEM NO. | PRODUCT NUMBER   | QTY |
|----------|------------------|-----|
| 1        | BZMM100ASBH12    | 1   |
| 2        | BZMM100WNY       | 1   |
| 3        | AXLE KIT         |     |
|          | TUBEM12X40       | 1   |
|          | HEXBOLTM8X55Z8.8 | 1   |
|          | NYLOCM8Z         | 1   |
|          |                  |     |