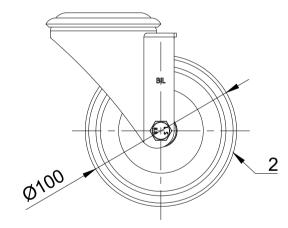

| Ø12.2 |
|-------|
| 88    |

| ITEM NO. | PRODUCT NUMBER   | QTY |
|----------|------------------|-----|
| 1        | BZMM100ASBH12    | 1   |
| 2        | BZMM100WNY       | 1   |
| 3        | AXLE KIT         |     |
|          | TUBEM12X40       | 1   |
|          | HEXBOLTM8X55Z8.8 | 1   |
|          | NYLOCM8Z         | 1   |
|          |                  |     |