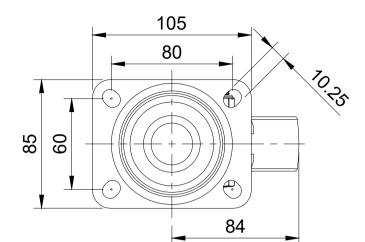

| ITEM NO. | PART NUMBER                  | QTY |
|----------|------------------------------|-----|
| 1        | 1 BZMM100AS 2 BZMM100WNYBJM8 |     |
| 2        |                              |     |
| 3        | AXLE KIT                     |     |
|          | HEXBOLTM8X60Z8.8             | 1   |
| NYLOCM8Z |                              | 1   |

UNLESS OTHERWISE **SPECIFIED** DIMENSIONS ARE IN **MILLIMETRES** 

**Unspecified Tolerances** Machining ± 0.25mm Fabrication ± 1mm

DRAWING DISCLAIMER

COPYRIGHT OF THIS DRAWING IS RESERVED BY BIL GROUP LTD. IT IS NOT REPRODUCED, COPIED, OR DISCLOSED TO A THIRD PARTY EITHER WHOLLY OR IN PART WITHOUT THE CONSENT IN WRITING OF BIL GROUP LTD

|             | NAME    | DATE     |         |
|-------------|---------|----------|---------|
| DRAWN BY    | Matt    | 20/05/24 | BILG    |
| APPROVED BY | Kevin   | 20/05/24 | DWG NO. |
| SCALE       | 2:5     |          |         |
| WEIGHT      | 0.616kg |          |         |