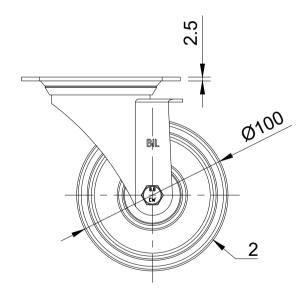

| ITEM NO. | PART NUMBER                  | QTY |
|----------|------------------------------|-----|
| 1        | 1 BZMM100AS 2 BZMM100WNYBJM8 |     |
| 2        |                              |     |
| 3        | AXLE KIT                     |     |
|          | HEXBOLTM8X60Z8.8             | 1   |
| NYLOCM8Z |                              | 1   |

UNLESS OTHERWISE **SPECIFIED** DIMENSIONS ARE IN **MILLIMETRES** 

**Unspecified Tolerances** Machining ± 0.25mm Fabrication ± 1mm

DRAWING DISCLAIMER

COPYRIGHT OF THIS DRAWING IS RESERVED BY BIL GROUP LTD. IT IS NOT REPRODUCED, COPIED, OR DISCLOSED TO A THIRD PARTY EITHER WHOLLY OR IN PART WITHOUT THE CONSENT IN WRITING OF BIL GROUP LTD

|             | NAME    | DATE     |         |
|-------------|---------|----------|---------|
| DRAWN BY    | Matt    | 20/05/24 | BILG    |
| APPROVED BY | Kevin   | 20/05/24 | DWG NO. |
| SCALE       | 2:5     |          |         |
| WEIGHT      | 0.616kg |          |         |