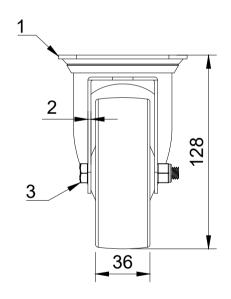

| ITEM NO. | PART NUMBER                  | QTY |
|----------|------------------------------|-----|
| 1        | 1 BZMM100AS 2 BZMM100WNYBJM8 |     |
| 2        |                              |     |
| 3        | AXLE KIT                     |     |
|          | HEXBOLTM8X60Z8.8             | 1   |
| NYLOCM8Z |                              | 1   |

UNLESS OTHERWISE **SPECIFIED** DIMENSIONS ARE IN **MILLIMETRES** 

**Unspecified Tolerances** Machining ± 0.25mm Fabrication ± 1mm

DRAWING DISCLAIMER

COPYRIGHT OF THIS DRAWING IS RESERVED BY BIL GROUP LTD. IT IS NOT REPRODUCED, COPIED, OR DISCLOSED TO A THIRD PARTY EITHER WHOLLY OR IN PART WITHOUT THE CONSENT IN WRITING OF BIL GROUP LTD

|             | NAME    | DATE     |         |
|-------------|---------|----------|---------|
| DRAWN BY    | Matt    | 20/05/24 | BILG    |
| APPROVED BY | Kevin   | 20/05/24 | DWG NO. |
| SCALE       | 2:5     |          |         |
| WEIGHT      | 0.616kg |          |         |