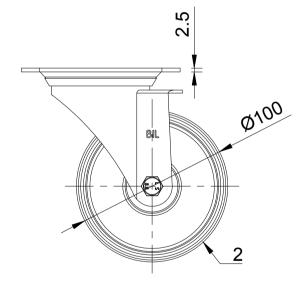

UNLESS OTHERWISE **SPECIFIED** DIMENSIONS ARE IN **MILLIMETRES** 

**Unspecified Tolerances** Machining ± 0.25mm Fabrication ± 1mm

DRAWING DISCLAIMER

COPYRIGHT OF THIS DRAWING IS RESERVED BY BIL GROUP LTD. IT IS NOT REPRODUCED, COPIED, OR DISCLOSED TO A THIRD PARTY EITHER WHOLLY OR IN PART WITHOUT THE CONSENT IN WRITING OF BIL GROUP LTD

|  |             | NAME    | DATE     |
|--|-------------|---------|----------|
|  | DRAWN BY    | Matt    | 28/01/25 |
|  | APPROVED BY | Kevin   | 29/01/25 |
|  | SCALE       | 2:5     |          |
|  | WEIGHT      | 0.558kg |          |
|  |             |         |          |

REV

DWG NO. BZMM100PLB/32

BZMM100PLB/32 SHEET 1 OF 1