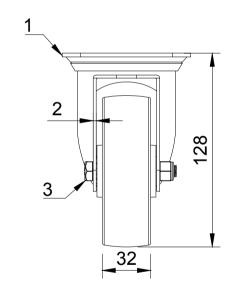

UNLESS OTHERWISE **SPECIFIED** DIMENSIONS ARE IN **MILLIMETRES** 

**Unspecified Tolerances** Machining ± 0.25mm Fabrication ± 1mm

DRAWING DISCLAIMER

COPYRIGHT OF THIS DRAWING IS RESERVED BY BIL GROUP LTD. IT IS NOT REPRODUCED, COPIED, OR DISCLOSED TO A THIRD PARTY EITHER WHOLLY OR IN PART WITHOUT THE CONSENT IN WRITING OF BIL GROUP LTD

|  |             | NAME    | DATE     |
|--|-------------|---------|----------|
|  | DRAWN BY    | Matt    | 28/01/25 |
|  | APPROVED BY | Kevin   | 29/01/25 |
|  | SCALE       | 2:5     |          |
|  | WEIGHT      | 0.558kg |          |
|  |             |         |          |

BIL Group Ltd Porte Marsh Road Calne, Wiltshire, BILGroup United Kingdom www.bilgroup.co.uk

Tel +44 (0)1249 822 222



H Varley Ltd Unit 5 Century Park Pacific Rd,Broadheath,