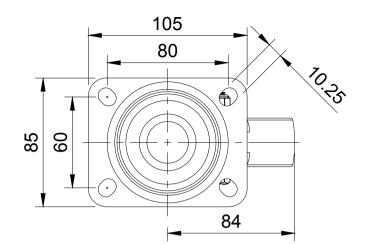

UNLESS OTHERWISE **SPECIFIED** DIMENSIONS ARE IN **MILLIMETRES** 

**Unspecified Tolerances** Machining ± 0.25mm Fabrication ± 1mm

DRAWING DISCLAIMER

COPYRIGHT OF THIS DRAWING IS RESERVED BY BIL GROUP LTD. IT IS NOT REPRODUCED, COPIED, OR DISCLOSED TO A THIRD PARTY EITHER WHOLLY OR IN PART WITHOUT THE CONSENT IN WRITING OF BIL GROUP LTD

|  |             | NAME    | DATE     |
|--|-------------|---------|----------|
|  | DRAWN BY    | Matt    | 28/01/25 |
|  | APPROVED BY | Kevin   | 29/01/25 |
|  | SCALE       | 2:5     |          |
|  | WEIGHT      | 0.558kg |          |
|  |             |         |          |

REV

DWG NO. BZMM100PLB/32

BZMM100PLB/32 SHEET 1 OF 1