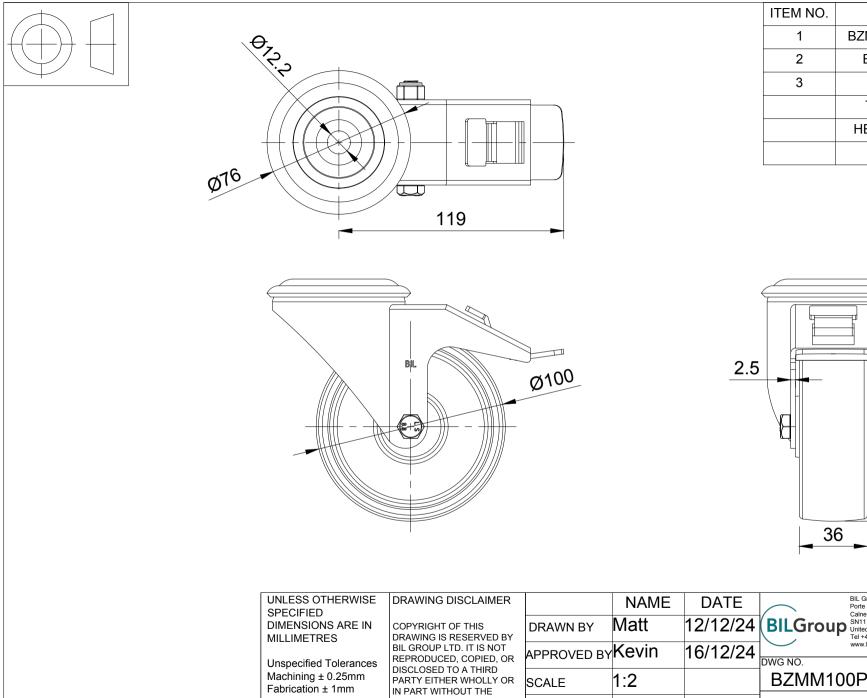

| ITEM NO. | PART NUMBER      | QTY |
|----------|------------------|-----|
| 1        | BZMM100ASBH12SWB | 1   |
| 2        | BZML100WPLBLK    | 1   |
| 3        | AXLE KIT         |     |
|          | TUBEM12X40/CH    | 1   |
|          | HEXBOLTM8X55Z8.8 | 1   |
|          | NYLOCM8Z         | 1   |

| JNLESS OTHERWISE                                                  | DRAWING DISCLAIMER                                                                                                                                                             |             | NAME   | DATE     | $\frown$           | BIL Group Ltd<br>Porte Marsh Road<br>Calne, Wiltshire, |        | H Varley Ltd<br>Unit 5 Century F                                                      |      |
|-------------------------------------------------------------------|--------------------------------------------------------------------------------------------------------------------------------------------------------------------------------|-------------|--------|----------|--------------------|--------------------------------------------------------|--------|---------------------------------------------------------------------------------------|------|
|                                                                   | DRAWING IS RESERVED BY<br>BIL GROUP LTD. IT IS NOT<br>REPRODUCED, COPIED, OR<br>DISCLOSED TO A THIRD<br>PARTY EITHER WHOLLY OR<br>IN PART WITHOUT THE<br>CONSENT IN WORTHOLO T | DRAWN BY    | Matt   | 12/12/24 | BILGroup           | SN11 9BW<br>United Kingdom<br>Tel +44 (0)1249 822 222  |        | Pacific Rd,Broadheath,<br>Altrincham, Cheshire<br>WA14 5BJ<br>Tel +44 (0)161 928 9617 |      |
| Unspecified Tolerances<br>Machining ± 0.25mm<br>Fabrication ± 1mm |                                                                                                                                                                                | APPROVED BY | Kevin  | 16/12/24 | WWW.bilgroup.co.uk |                                                        | VARLEY |                                                                                       | REV  |
|                                                                   |                                                                                                                                                                                | SCALE       | 1:2    |          | BZMM100PLBH12SWBBL |                                                        |        | BLK                                                                                   | 1    |
|                                                                   |                                                                                                                                                                                | WEIGHT      | 0.76kg |          | BZMM10             | 0PLBH12SV                                              | VBBLK  | SHEET 1                                                                               | OF 1 |