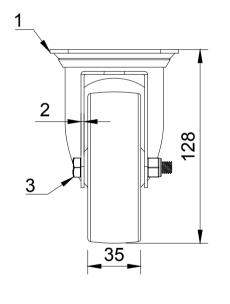

| ITEM NO. | PART NUMBER      | QTY                                               |
|----------|------------------|---------------------------------------------------|
| 1        | BZMM100AS        | 1                                                 |
| 2        | BZMM100WPNBJ8    | 1                                                 |
| 3        | AXLE KIT         |                                                   |
|          | HEXBOLTM8X60Z8.8 | 1                                                 |
|          | NYLOCM8Z         | 1                                                 |
|          | 1                | 1BZMM100AS2BZMM100WPNBJ83AXLE KITHEXBOLTM8X60Z8.8 |

|  | UNLESS OTHERWISE<br>SPECIFIED<br>DIMENSIONS ARE IN<br>MILLIMETRES | DRAWING DISCLAIMER   |             | NAME    | DATE     | BILGroup    | BIL Group Ltd<br>Porte Marsh Road<br>Calne, Wittshire,<br>SN11 9BW<br>United Kingdom<br>Tel +44 (0)1249 822 222<br>www.bilgroup.co.uk | <sup>2</sup> VARLEY | H Varley Ltd<br>Unit 5 Century Park<br>Pacific Rd,Broadheath,<br>Altrincham, Cheshire<br>WA14 5BJ<br>Tel +44 (0)161 928 9617 |               |
|--|-------------------------------------------------------------------|----------------------|-------------|---------|----------|-------------|---------------------------------------------------------------------------------------------------------------------------------------|---------------------|------------------------------------------------------------------------------------------------------------------------------|---------------|
|  |                                                                   | DISCLOSED TO A THIRD | DRAWN BY    | Matt    | 04/02/25 |             |                                                                                                                                       |                     |                                                                                                                              |               |
|  |                                                                   |                      | APPROVED BY | Kevin   | 04/02/25 |             |                                                                                                                                       |                     | www.varley-c                                                                                                                 | castors.co.uk |
|  | Unspecified Tolerances<br>Machining ± 0.25mm<br>Fabrication ± 1mm |                      | SCALE       | 2:5     |          | BZMM100PNBJ |                                                                                                                                       |                     |                                                                                                                              | 2             |
|  |                                                                   |                      | WEIGHT      | 0.646kg |          | Bž          | ZMM100PNB                                                                                                                             | J                   | SHEET                                                                                                                        | 1 OF 1        |