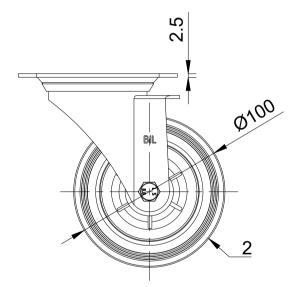

| ITEM NO. | PART NUMBER      | QTY |
|----------|------------------|-----|
| 1        | BZMM100AS        | 1   |
| 2        | BZMM100WPSRB     | 1   |
| 3        | 3 AXLE KIT       |     |
|          | TUBEM12X40/CH    | 1   |
|          | HEXBOLTM8X55Z8.8 | 1   |
|          | NYLOCM8Z         | 1   |