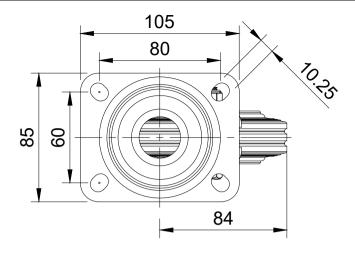

| ITEM NO. | PART NUMBER      | QTY |
|----------|------------------|-----|
| 1        | BZMM100AS        | 1   |
| 2        | BZMM100WPSRB     | 1   |
| 3        | 3 AXLE KIT       |     |
|          | TUBEM12X40/CH    | 1   |
|          | HEXBOLTM8X55Z8.8 | 1   |
|          | NYLOCM8Z         | 1   |