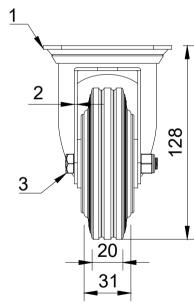

| ITEM NO. | PART NUMBER      | QTY |
|----------|------------------|-----|
| 1        | BZMM100AS        | 1   |
| 2        | BZMM100WPSRB     | 1   |
| 3        | 3 AXLE KIT       |     |
|          | TUBEM12X40/CH    | 1   |
|          | HEXBOLTM8X55Z8.8 | 1   |
|          | NYLOCM8Z         | 1   |