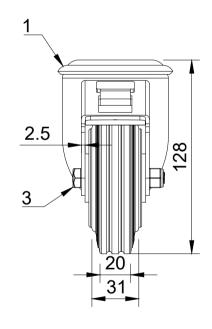

| BZMM100ASBH12SWB | 1                                                       |
|------------------|---------------------------------------------------------|
| 2 BZMM100WPSRB   |                                                         |
| 3 AXLE KIT       |                                                         |
| TUBEM12X40/CH    | 1                                                       |
| HEXBOLTM8X55Z8.8 | 1                                                       |
| NYLOCM8Z         | 1                                                       |
| _                | BZMM100WPSRB  AXLE KIT  TUBEM12X40/CH  HEXBOLTM8X55Z8.8 |