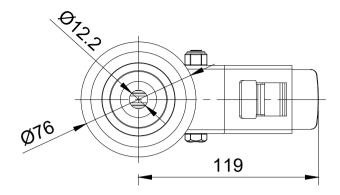

| BZMM100ASBH12SWB | 1                                                       |
|------------------|---------------------------------------------------------|
| 2 BZMM100WPSRB   |                                                         |
| 3 AXLE KIT       |                                                         |
| TUBEM12X40/CH    | 1                                                       |
| HEXBOLTM8X55Z8.8 | 1                                                       |
| NYLOCM8Z         | 1                                                       |
| _                | BZMM100WPSRB  AXLE KIT  TUBEM12X40/CH  HEXBOLTM8X55Z8.8 |





UNLESS OTHERWISE **SPECIFIED** DIMENSIONS ARE IN **MILLIMETRES** 

**Unspecified Tolerances** Machining ± 0.25mm Fabrication ± 1mm

DRAWING DISCLAIMER

COPYRIGHT