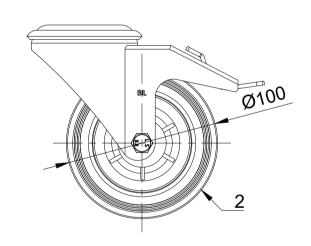

| BZMM100ASBH12SWB | 1                                                       |
|------------------|---------------------------------------------------------|
| 2 BZMM100WPSRB   |                                                         |
| 3 AXLE KIT       |                                                         |
| TUBEM12X40/CH    | 1                                                       |
| HEXBOLTM8X55Z8.8 | 1                                                       |
| NYLOCM8Z         | 1                                                       |
| _                | BZMM100WPSRB  AXLE KIT  TUBEM12X40/CH  HEXBOLTM8X55Z8.8 |