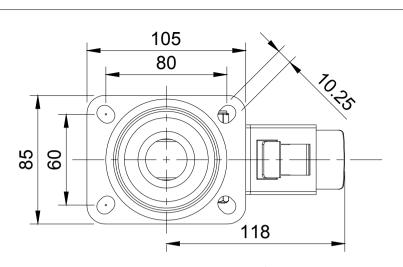

| ITEM NO. | PART NUMBER      | QTY |
|----------|------------------|-----|
| 1        | BZMM100ASSWB     | 1   |
| 2        | BZMM100WRNBJM8EC | 1   |
| 3        | AXLE KIT         |     |
|          | HEXBOLTM8X55Z8.8 | 1   |
|          | NYLOCM8Z         | 1   |