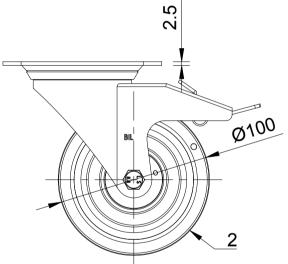

| ITEM NO. | PART NUMBER      | QTY |
|----------|------------------|-----|
| 1        | BZMM100ASSWB     | 1   |
| 2        | BZMM100WRNBJM8EC | 1   |
| 3        | AXLE KIT         |     |
|          | HEXBOLTM8X55Z8.8 | 1   |
|          | NYLOCM8Z         | 1   |