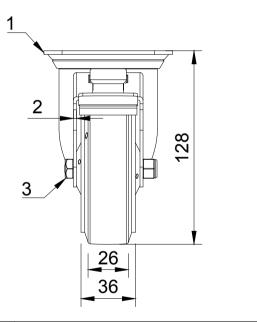

| ITEM NO. | PART NUMBER      | QTY |
|----------|------------------|-----|
| 1        | BZMM100ASSWB     | 1   |
| 2        | BZMM100WRNBJM8EC | 1   |
| 3        | AXLE KIT         |     |
|          | HEXBOLTM8X55Z8.8 | 1   |
|          | NYLOCM8Z         | 1   |