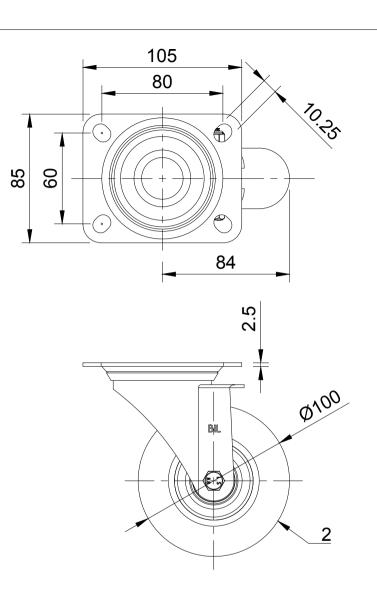

| ITEM NO. | EM NO. PART NUMBER |                                                                             |  |  |  |  |
|----------|--------------------|-----------------------------------------------------------------------------|--|--|--|--|
| 1        | BZMM100AS          | 1                                                                           |  |  |  |  |
| 2        | BZH100WSRERGBJM15  | 1                                                                           |  |  |  |  |
| 3        | 3 AXLE KIT         |                                                                             |  |  |  |  |
|          | TUBEM15X40X10      |                                                                             |  |  |  |  |
|          | NYLONBUSH          | 1                                                                           |  |  |  |  |
|          | HEXBOLTM8X55Z8.8   | 1                                                                           |  |  |  |  |
|          | NYLOCM8Z           | 1                                                                           |  |  |  |  |
|          | 1 2                | 1BZMM100AS2BZH100WSRERGBJM153AXLE KITTUBEM15X40X10NYLONBUSHHEXBOLTM8X55Z8.8 |  |  |  |  |