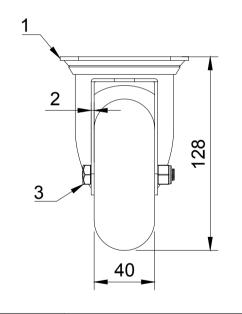

| ITEM NO. | EM NO. PART NUMBER |                                                                             |  |  |  |  |
|----------|--------------------|-----------------------------------------------------------------------------|--|--|--|--|
| 1        | BZMM100AS          | 1                                                                           |  |  |  |  |
| 2        | BZH100WSRERGBJM15  | 1                                                                           |  |  |  |  |
| 3        | 3 AXLE KIT         |                                                                             |  |  |  |  |
|          | TUBEM15X40X10      |                                                                             |  |  |  |  |
|          | NYLONBUSH          | 1                                                                           |  |  |  |  |
|          | HEXBOLTM8X55Z8.8   | 1                                                                           |  |  |  |  |
|          | NYLOCM8Z           | 1                                                                           |  |  |  |  |
|          | 1 2                | 1BZMM100AS2BZH100WSRERGBJM153AXLE KITTUBEM15X40X10NYLONBUSHHEXBOLTM8X55Z8.8 |  |  |  |  |