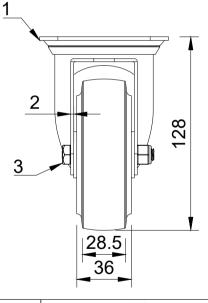

| ITEM NO. | PART NUMBER      | QTY |
|----------|------------------|-----|
| 1        | BZMM100AS        | 1   |
| 2        | BZMM100WSRNRB    | 1   |
| 3        | AXLE KIT         |     |
|          | TUBEM12X40       | 1   |
|          | HEXBOLTM8X55Z8.8 | 1   |
|          | NYLOCM8Z         | 1   |

| UNLESS OTHERWISE<br>SPECIFIED                                     | DRAWING DISCLAIMER                                                                                                                                                              |             | NAME    | DATE     | BIL Group Ltd H Varley Ltd<br>Porte Marsh Road Unit 5 Century Park<br>Calney, Witshire, Pacific R6 Broadheath, |
|-------------------------------------------------------------------|---------------------------------------------------------------------------------------------------------------------------------------------------------------------------------|-------------|---------|----------|----------------------------------------------------------------------------------------------------------------|
| DIMENSIONS ARE IN<br>MILLIMETRES                                  | DRAWING IS RESERVED BY<br>BIL GROUP LTD. IT IS NOT<br>REPRODUCED, COPIED, OR<br>DISCLOSED TO A THIRD<br>PARTY EITHER WHOLLY OR<br>IN PART WITHOUT THE<br>CONSENT IN WOITHING OF | DRAWN BY    | Matt    | 31/07/24 | BILGroup United Kingdom<br>Tel +44 (0)1249 822 222                                                             |
|                                                                   |                                                                                                                                                                                 | APPROVED BY | Kevin   | 31/07/24 |                                                                                                                |
| Unspecified Tolerances<br>Machining ± 0.25mm<br>Fabrication ± 1mm |                                                                                                                                                                                 |             | 2:5     |          | BZMM100SRNB                                                                                                    |
|                                                                   |                                                                                                                                                                                 | WEIGHT      | 0.665kg |          | BZMM100SRNB SHEET 1 OF 1                                                                                       |