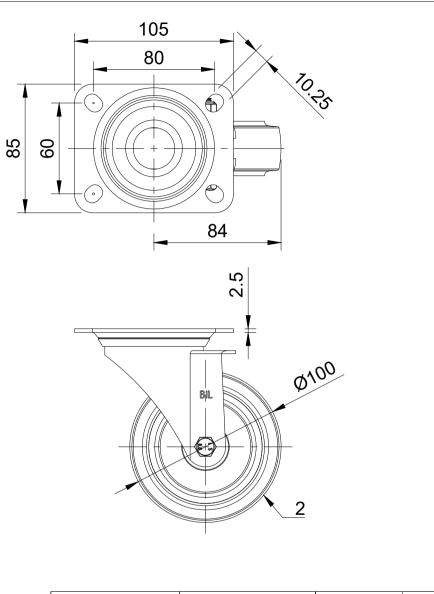

| ITEM NO. | PART NUMBER      | QTY |
|----------|------------------|-----|
| 1        | BZMM100AS        | 1   |
| 2        | BZMM100WSRNRB    | 1   |
| 3        | AXLE KIT         |     |
|          | TUBEM12X40       | 1   |
|          | HEXBOLTM8X55Z8.8 | 1   |
|          | NYLOCM8Z         | 1   |

| UNLESS OTHERWISE<br>SPECIFIED                                     | DRAWING DISCLAIMER                                                                                                                                                              |             | NAME    | DATE     | BIL Group Ltd H Varley Ltd<br>Porte Marsh Road Unit 5 Century Park<br>Calney, Witshire, Pacific R6 Broadheath, |
|-------------------------------------------------------------------|---------------------------------------------------------------------------------------------------------------------------------------------------------------------------------|-------------|---------|----------|----------------------------------------------------------------------------------------------------------------|
| DIMENSIONS ARE IN<br>MILLIMETRES                                  | DRAWING IS RESERVED BY<br>BIL GROUP LTD. IT IS NOT<br>REPRODUCED, COPIED, OR<br>DISCLOSED TO A THIRD<br>PARTY EITHER WHOLLY OR<br>IN PART WITHOUT THE<br>CONSENT IN WOITHING OF | DRAWN BY    | Matt    | 31/07/24 | BILGroup United Kingdom<br>Tel +44 (0)1249 822 222                                                             |
|                                                                   |                                                                                                                                                                                 | APPROVED BY | Kevin   | 31/07/24 |                                                                                                                |
| Unspecified Tolerances<br>Machining ± 0.25mm<br>Fabrication ± 1mm |                                                                                                                                                                                 |             | 2:5     |          | BZMM100SRNB                                                                                                    |
|                                                                   |                                                                                                                                                                                 | WEIGHT      | 0.665kg |          | BZMM100SRNB SHEET 1 OF 1                                                                                       |