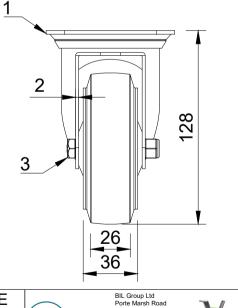

| ITEM NO. | PART NUMBER      | QTY |
|----------|------------------|-----|
| 1        | BZMM100AS        | 1   |
| 2        | BZMM100WSRNBJM8  | 1   |
| 3        | AXLE KIT         |     |
|          | HEXBOLTM8X55Z8.8 | 1   |
|          | NYLOCM8Z         | 1   |