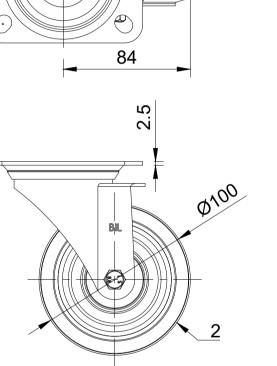

| ITEM NO. | PART NUMBER      | QTY |
|----------|------------------|-----|
| 1        | BZMM100AS        | 1   |
| 2        | BZMM100WSRNBJM8  | 1   |
| 3        | AXLE KIT         |     |
|          | HEXBOLTM8X55Z8.8 | 1   |
|          | NYLOCM8Z         | 1   |