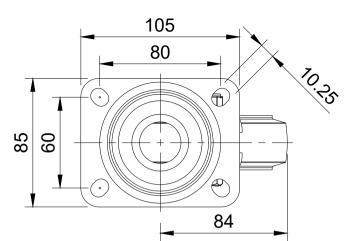

| ITEM NO. | PART NUMBER      | QTY |
|----------|------------------|-----|
| 1        | BZMM100AS        | 1   |
| 2        | BZMM100WSRNBJM8  | 1   |
| 3        | AXLE KIT         |     |
|          | HEXBOLTM8X55Z8.8 | 1   |
|          | NYLOCM8Z         | 1   |