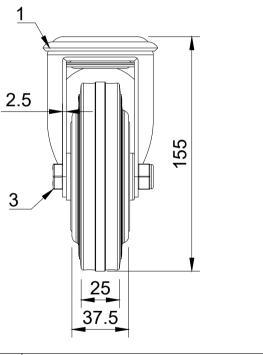

| ITEM NO. | PART NUMBER       | QTY |
|----------|-------------------|-----|
| 1        | BZMM125ASBH12     | 1   |
| 2        | BZMM125WGRRB      | 1   |
| 3        | AXLE KIT          |     |
|          | TUBEM15X45/CH     | 1   |
|          | HEXBOLTM10X60Z8.8 | 1   |
|          | NYLOCM10Z         | 1   |
|          |                   |     |

|  | UNLESS OTHERWISE<br>SPECIFIED                                                                         | DRAWING DISCLAIMER                                                                                                                                                           |             | NAME    | DATE     | BILGroup       | BIL Group Ltd<br>Porte Marsh Road<br>Calne, Wiltshire,<br>SN11 9BW<br>United Kingdom<br>Tel +44 (0)1249 822 222 | <b>M</b> | H Varley Ltd<br>Unit 5 Century<br>Pacific Rd.Bro |         |
|--|-------------------------------------------------------------------------------------------------------|------------------------------------------------------------------------------------------------------------------------------------------------------------------------------|-------------|---------|----------|----------------|-----------------------------------------------------------------------------------------------------------------|----------|--------------------------------------------------|---------|
|  | DIMENSIONS ARE IN<br>MILLIMETRES<br>Unspecified Tolerances<br>Machining ± 0.25mm<br>Fabrication ± 1mm | S DRAWING IS RESERVED BY<br>BIL GROUP LTD. IT IS NOT<br>REPRODUCED, COPIED, OR<br>DISCLOSED TO A THIRD<br>PARTY EITHER WHOLLY OR<br>IN PART WITHOUT THE<br>CONSENT IN WUTTHE | DRAWN BY    | Matt    | 26/09/24 |                |                                                                                                                 |          | Altrincham, Cl<br>WA14 5BJ<br>Tel +44 (0)16      | heshire |
|  |                                                                                                       |                                                                                                                                                                              | APPROVED BY | Kevin   | 26/09/24 | DWG NO.        | www.bilgroup.co.uk                                                                                              |          | Y www.varley-cas                                 |         |
|  |                                                                                                       |                                                                                                                                                                              | SCALE       | 2:5     |          | BZMM125GRBBH12 |                                                                                                                 |          | 1                                                | 1       |
|  |                                                                                                       |                                                                                                                                                                              | WEIGHT      | 1.067kg |          | BZM            | 1M125GRBBI                                                                                                      | H12      | SHEET 1                                          | 1 OF 1  |