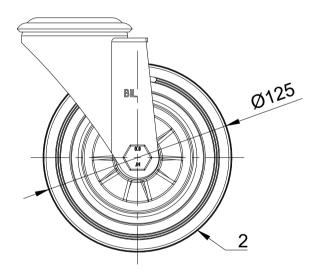

| ITEM NO. | PART NUMBER       | QTY |
|----------|-------------------|-----|
| 1        | BZMM125ASBH12     | 1   |
| 2        | BZMM125WGRRB      | 1   |
| 3        | AXLE KIT          |     |
|          | TUBEM15X45/CH     | 1   |
|          | HEXBOLTM10X60Z8.8 | 1   |
|          | NYLOCM10Z         | 1   |
|          |                   |     |