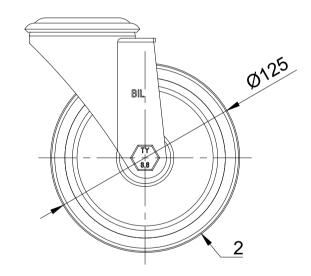

| ITEM NO | PART NUMBER       | QTY |
|---------|-------------------|-----|
| 1       | BZMM125ASBH12     | 1   |
| 2       | BZMH125WNPRB      | 1   |
| 3       | AXLE KIT          |     |
|         | TUBEM15X45/CH     | 1   |
|         | HEXBOLTM10X70Z8.8 | 1   |
|         | NYLOCM10Z         | 1   |
|         | L                 | 1   |