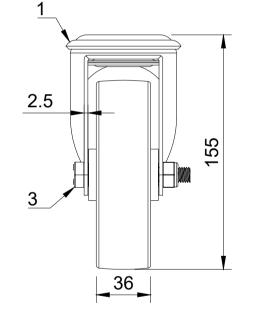

| ITEM NO | PART NUMBER       | QTY |
|---------|-------------------|-----|
| 1       | BZMM125ASBH12     | 1   |
| 2       | BZMH125WNPRB      | 1   |
| 3       | AXLE KIT          |     |
|         | TUBEM15X45/CH     | 1   |
|         | HEXBOLTM10X70Z8.8 | 1   |
|         | NYLOCM10Z         | 1   |
|         | L                 | 1   |