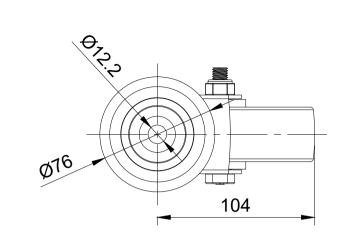

| ITEM NO | PART NUMBER       | QTY |
|---------|-------------------|-----|
| 1       | BZMM125ASBH12     | 1   |
| 2       | BZMH125WNPRB      | 1   |
| 3       | AXLE KIT          |     |
|         | TUBEM15X45/CH     | 1   |
|         | HEXBOLTM10X70Z8.8 | 1   |
|         | NYLOCM10Z         | 1   |
|         | L                 | 1   |