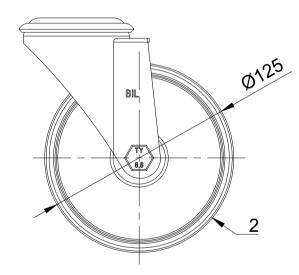

| O <sub>72</sub> |
|-----------------|
| 076             |
| 104             |

| ITEM NO. | PART NUMBER       | QTY |
|----------|-------------------|-----|
| 1        | BZMM125ASBH12     | 1   |
| 2        | BZH125WNYRB       | 1   |
| 3        | AXLE KIT          |     |
|          | TUBEM15X45        | 1   |
|          | HEXBOLTM10X70Z8.8 | 1   |
|          | NYLOCM10Z         | 1   |
|          |                   |     |