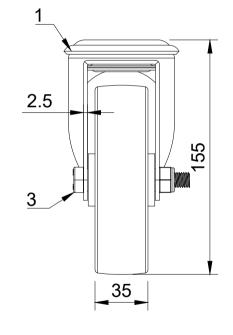

| O <sub>72</sub> |
|-----------------|
| 076             |
| 104             |

| ITEM NO. | PART NUMBER       | QTY |
|----------|-------------------|-----|
| 1        | BZMM125ASBH12     | 1   |
| 2        | BZH125WNYRB       | 1   |
| 3        | AXLE KIT          |     |
|          | TUBEM15X45        | 1   |
|          | HEXBOLTM10X70Z8.8 | 1   |
|          | NYLOCM10Z         | 1   |
|          |                   |     |