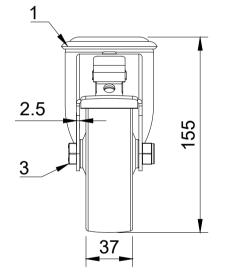

| ITEM NO. | PART NUMBER             | QTY                                                         |
|----------|-------------------------|-------------------------------------------------------------|
| 1        | BZMM125ASBH12SWB        | 1                                                           |
| 2        | BZMH125WNYBJM10         | 1                                                           |
| 3        | AXLE KIT                |                                                             |
|          | HEXBOLTM10X60Z8.8       | 1                                                           |
|          | NYLOCM10Z               | 1                                                           |
|          | ITEM NO.<br>1<br>2<br>3 | 1BZMM125ASBH12SWB2BZMH125WNYBJM103AXLE KITHEXBOLTM10X60Z8.8 |