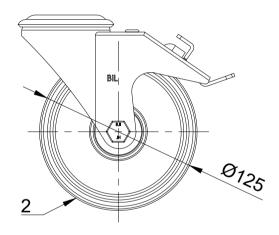

| ITEM NO. | PART NUMBER             | QTY                                                         |
|----------|-------------------------|-------------------------------------------------------------|
| 1        | BZMM125ASBH12SWB        | 1                                                           |
| 2        | BZMH125WNYBJM10         | 1                                                           |
| 3        | AXLE KIT                |                                                             |
|          | HEXBOLTM10X60Z8.8       | 1                                                           |
|          | NYLOCM10Z               | 1                                                           |
|          | ITEM NO.<br>1<br>2<br>3 | 1BZMM125ASBH12SWB2BZMH125WNYBJM103AXLE KITHEXBOLTM10X60Z8.8 |