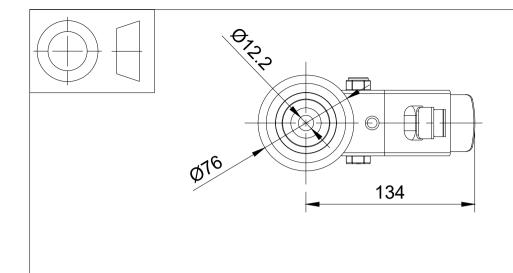

|  | UNLESS OTHERWISE<br>SPECIFIED                                     | DRAWING DISCLAIMER                                                    |             | NAME    | DATE     |                                                              | BIL Group Ltd<br>Porte Marsh Road |          |  |
|--|-------------------------------------------------------------------|-----------------------------------------------------------------------|-------------|---------|----------|--------------------------------------------------------------|-----------------------------------|----------|--|
|  | DIMENSIONS ARE IN<br>MILLIMETRES                                  | DISCLOSED TO A THIRD<br>PARTY EITHER WHOLLY OR<br>IN PART WITHOUT THE | DRAWN BY    | Matt    | 19/02/24 | BILGroup Calne, Wiltshir<br>United Kingdor<br>Tel +44 (0)124 |                                   | -        |  |
|  | Unspecified Tolerances<br>Machining ± 0.25mm<br>Fabrication ± 1mm |                                                                       | APPROVED BY | Kevin   | 19/02/24 | DWG NO.                                                      | www.bilgroup.co.uk                |          |  |
|  |                                                                   |                                                                       | SCALE       | 1:3     |          | BZMM125NYBJBH12SWB                                           |                                   |          |  |
|  |                                                                   |                                                                       | WEIGHT      | 0.985kg |          | BZMM125NYBJBH                                                | 12SWB SHEE                        | T 1 OF 1 |  |