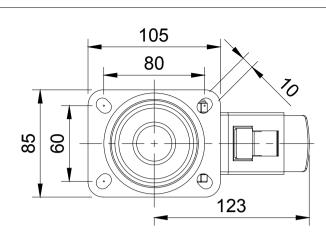

| 2.5      |  |
|----------|--|
|          |  |
| BIL Ø125 |  |
| 2        |  |

| ITEM NO. | PART NUMBER       | QTY |
|----------|-------------------|-----|
| 1        | BZMM125ASWB       | 1   |
| 2        | BZMH125WPL        | 1   |
| 3        | AXLE KIT          |     |
|          | TUBEM15X45        | 1   |
|          | HEXBOLTM10X60Z8.8 | 1   |
|          | NYLOCM10Z         | 1   |
|          |                   |     |