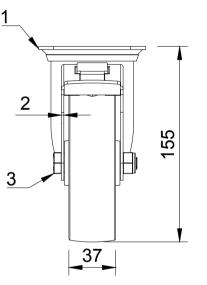

| 2.5      |  |
|----------|--|
|          |  |
| BIL Ø125 |  |
| 2        |  |

| ITEM NO. | PART NUMBER       | QTY |
|----------|-------------------|-----|
| 1        | BZMM125ASWB       | 1   |
| 2        | BZMH125WPL        | 1   |
| 3        | AXLE KIT          |     |
|          | TUBEM15X45        | 1   |
|          | HEXBOLTM10X60Z8.8 | 1   |
|          | NYLOCM10Z         | 1   |
|          |                   |     |