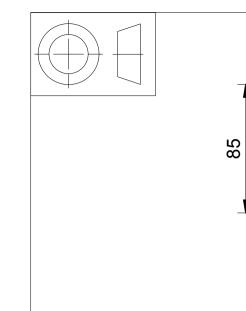

2 N

BIL

8.8

Ø125

2

ITEM NO. PART NUMBER QTY BZMM125AS 1 1 BZMM125WPNRB 2 1 3 AXLE KIT TUBEM15X45/CH 1 HEXBOLTM10X60Z8.8 1 NYLOCM10Z 1

| UNLESS OTHERWISE<br>SPECIFIED                                     | COPYRIGHT OF THIS<br>DRAWING IS RESERVED BY<br>BIL GROUP LTD. IT IS NOT<br>REPRODUCED, COPIED, OR<br>DISCLOSED TO A THIRD<br>PARTY EITHER WHOLLY OR<br>IN PART WITHOUT THE<br>CONSENT IN WITHOUT THE |             | NAME    | DATE     | BILGroup   | BIL Group Ltd<br>Porte Marsh Road<br>Calne, Wiltshire,<br>SN11 9BW<br>United Kingdom<br>Tel +44 (0)1249 822 222 | X      | H Varley Ltd<br>Unit 5 Century Park<br>Pacific Rd.Broadheath |         |
|-------------------------------------------------------------------|------------------------------------------------------------------------------------------------------------------------------------------------------------------------------------------------------|-------------|---------|----------|------------|-----------------------------------------------------------------------------------------------------------------|--------|--------------------------------------------------------------|---------|
| DIMENSIONS ARE IN<br>MILLIMETRES                                  |                                                                                                                                                                                                      | DRAWN BY    | Matt    | 03/02/25 |            |                                                                                                                 |        | Altrincham, Ch<br>WA14 5BJ<br>Tel +44 (0)161                 | neshire |
| Unspecified Tolerances<br>Machining ± 0.25mm<br>Fabrication ± 1mm |                                                                                                                                                                                                      | APPROVED BY | Kevin   | 03/02/25 | DWG NO.    | www.bilgroup.co.uk                                                                                              | VARLEY |                                                              |         |
|                                                                   |                                                                                                                                                                                                      | SCALE       | 2:5     |          | BZMM125PNB |                                                                                                                 |        | 1                                                            | 1       |
|                                                                   |                                                                                                                                                                                                      | WEIGHT      | 0.769kg |          |            | BZMM125PN                                                                                                       | В      | SHEET 1                                                      | OF 1    |