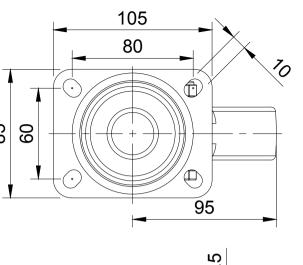

2 N

BIL

8.8

Ø125

2

ITEM NO. PART NUMBER QTY BZMM125AS 1 1 BZMM125WPNRB 2 1 3 AXLE KIT TUBEM15X45/CH 1 HEXBOLTM10X60Z8.8 1 NYLOCM10Z 1

| UNLESS OTHERWISE<br>SPECIFIED                                     | COPYRIGHT OF THIS<br>DRAWING IS RESERVED BY<br>BIL GROUP LTD. IT IS NOT<br>REPRODUCED, COPIED, OR<br>DISCLOSED TO A THIRD<br>PARTY EITHER WHOLLY OR<br>IN PART WITHOUT THE<br>CONSENT IN WITHOUT THE |             | NAME    | DATE     | BILGroup   | BIL Group Ltd<br>Porte Marsh Road<br>Calne, Wiltshire,<br>SN11 9BW<br>United Kingdom<br>Tel +44 (0)1249 822 222 | X      | H Varley Ltd<br>Unit 5 Century Park<br>Pacific Rd.Broadheath |         |
|-------------------------------------------------------------------|------------------------------------------------------------------------------------------------------------------------------------------------------------------------------------------------------|-------------|---------|----------|------------|-----------------------------------------------------------------------------------------------------------------|--------|--------------------------------------------------------------|---------|
| DIMENSIONS ARE IN<br>MILLIMETRES                                  |                                                                                                                                                                                                      | DRAWN BY    | Matt    | 03/02/25 |            |                                                                                                                 |        | Altrincham, Ch<br>WA14 5BJ<br>Tel +44 (0)161                 | neshire |
| Unspecified Tolerances<br>Machining ± 0.25mm<br>Fabrication ± 1mm |                                                                                                                                                                                                      | APPROVED BY | Kevin   | 03/02/25 | DWG NO.    | www.bilgroup.co.uk                                                                                              | VARLEY |                                                              |         |
|                                                                   |                                                                                                                                                                                                      | SCALE       | 2:5     |          | BZMM125PNB |                                                                                                                 |        | 1                                                            | 1       |
|                                                                   |                                                                                                                                                                                                      | WEIGHT      | 0.769kg |          |            | BZMM125PN                                                                                                       | В      | SHEET 1                                                      | OF 1    |