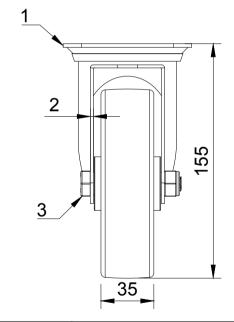

2 N

BIL

8.8

Ø125

2

ITEM NO. PART NUMBER QTY BZMM125AS 1 1 BZMM125WPNRB 2 1 3 AXLE KIT TUBEM15X45/CH 1 HEXBOLTM10X60Z8.8 1 NYLOCM10Z 1

| UNLESS OTHERWISE<br>SPECIFIED                                     | COPYRIGHT OF THIS<br>DRAWING IS RESERVED BY<br>BIL GROUP LTD. IT IS NOT<br>REPRODUCED, COPIED, OR<br>DISCLOSED TO A THIRD<br>PARTY EITHER WHOLLY OR<br>IN PART WITHOUT THE<br>CONSENT IN WITHOUT THE |             | NAME    | DATE     | BILGroup   | BIL Group Ltd<br>Porte Marsh Road<br>Calne, Wiltshire,<br>SN11 9BW<br>United Kingdom<br>Tel +44 (0)1249 822 222 | X      | H Varley Ltd<br>Unit 5 Century Park<br>Pacific Rd.Broadheath |         |
|-------------------------------------------------------------------|------------------------------------------------------------------------------------------------------------------------------------------------------------------------------------------------------|-------------|---------|----------|------------|-----------------------------------------------------------------------------------------------------------------|--------|--------------------------------------------------------------|---------|
| DIMENSIONS ARE IN<br>MILLIMETRES                                  |                                                                                                                                                                                                      | DRAWN BY    | Matt    | 03/02/25 |            |                                                                                                                 |        | Altrincham, Ch<br>WA14 5BJ<br>Tel +44 (0)161                 | neshire |
| Unspecified Tolerances<br>Machining ± 0.25mm<br>Fabrication ± 1mm |                                                                                                                                                                                                      | APPROVED BY | Kevin   | 03/02/25 | DWG NO.    | www.bilgroup.co.uk                                                                                              | VARLEY |                                                              |         |
|                                                                   |                                                                                                                                                                                                      | SCALE       | 2:5     |          | BZMM125PNB |                                                                                                                 |        | 1                                                            | 1       |
|                                                                   |                                                                                                                                                                                                      | WEIGHT      | 0.769kg |          |            | BZMM125PN                                                                                                       | В      | SHEET 1                                                      | OF 1    |