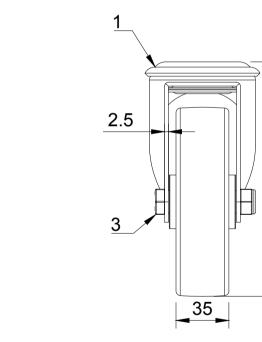

| Ø16 |  |
|-----|--|
|     |  |

BIL

| ITEM NO. | PART NUMBER       | QTY |  |  |  |
|----------|-------------------|-----|--|--|--|
| 1        | BZMM125ASBH12     | 1   |  |  |  |
| 2        | BZMM125WPNRB      | 1   |  |  |  |
| 3        | 3 AXLE KIT        |     |  |  |  |
|          | TUBEM15X45/CH     | 1   |  |  |  |
|          | HEXBOLTM10X60Z8.8 | 1   |  |  |  |
|          | NYLOCM10Z         | 1   |  |  |  |
|          |                   |     |  |  |  |

155

| [ | UNLESS OTHERWISE<br>SPECIFIED                                     | DRAWING DISCLAIMER                                                                                                                                                             |             | NAME    | DATE     | $\bigcirc$     | BIL Group Ltd<br>Porte Marsh Road<br>Calne, Wiltshire,    |                                                             | H Varley Ltd<br>Unit 5 Centur<br>Pacific Rd.Br | ry Park                  |
|---|-------------------------------------------------------------------|--------------------------------------------------------------------------------------------------------------------------------------------------------------------------------|-------------|---------|----------|----------------|-----------------------------------------------------------|-------------------------------------------------------------|------------------------------------------------|--------------------------|
|   | DIMENSIONS ARE IN<br>MILLIMETRES                                  | DRAWING IS RESERVED BY<br>BIL GROUP LTD. IT IS NOT<br>REPRODUCED, COPIED, OR<br>DISCLOSED TO A THIRD<br>PARTY EITHER WHOLLY OR<br>IN PART WITHOUT THE<br>CONSENT IN WRITING OF | DRAWN BY    | Matt    | 10/12/24 | DWG NO.        | SN11 0BW<br>Tel +44 (0)1249 822 222<br>www.bilgroup.co.uk | Altrincham, Cheshire<br>WA14 5BJ<br>Tel +44 (0)161 928 9617 |                                                |                          |
|   | Unspecified Tolerances<br>Machining ± 0.25mm<br>Fabrication ± 1mm |                                                                                                                                                                                | APPROVED BY | Kevin   | 10/12/24 |                |                                                           |                                                             | -                                              | www.varley-castors.co.uk |
|   |                                                                   |                                                                                                                                                                                | SCALE       | 2:5     |          | BZMM125PNBBH12 |                                                           |                                                             |                                                | 1                        |
|   |                                                                   |                                                                                                                                                                                | WEIGHT      | 0.844kg |          | BZN            | IM125PNBBI                                                | H12                                                         | SHEET                                          | 1 OF 1                   |

Ø125

2