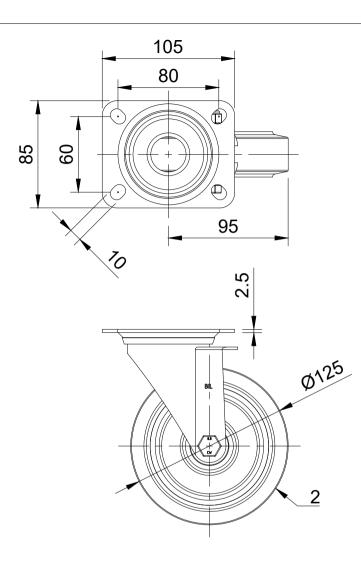

| ITEM NO. | PART NUMBER       | QTY |
|----------|-------------------|-----|
| 1        | BZMM125AS         | 1   |
| 2        | BZMH125WRNRB      | 1   |
| 3        | AXLE KIT          |     |
|          | TUBEM15X45        | 1   |
|          | HEXBOLTM10X65Z8.8 | 1   |
|          | NYLOCM10Z         | 1   |
|          |                   |     |

|  | UNLESS OTHERWISE<br>SPECIFIED                                                    | DRAWING DISCLAIMER                                                                                                                                                              |             | NAME    | DATE     |                   | BIL Group Ltd<br>Porte Marsh F                                                                       | Road  |        |
|--|----------------------------------------------------------------------------------|---------------------------------------------------------------------------------------------------------------------------------------------------------------------------------|-------------|---------|----------|-------------------|------------------------------------------------------------------------------------------------------|-------|--------|
|  | DIMENSIONS ARE IN<br>MILLIMETRES<br>Unspecified Tolerances<br>Machining ± 0.25mm | DRAWING IS RESERVED BY<br>BIL GROUP LTD. IT IS NOT<br>REPRODUCED, COPIED, OR<br>DISCLOSED TO A THIRD<br>PARTY EITHER WHOLLY OR<br>IN PART WITHOUT THE<br>CONSENT IN WITHOUT THE | DRAWN BY    | Matt    | 23/02/24 | ( <b>BILGroup</b> | Calne, Wiltshire, SN11 9BW<br>United Kingdom<br>Tel +44 (0)1249 822 222<br>www.bilgroup.co.uk<br>REV |       |        |
|  |                                                                                  |                                                                                                                                                                                 | APPROVED BY | Kevin   | 23/02/24 | IDWG NO.          |                                                                                                      |       |        |
|  |                                                                                  |                                                                                                                                                                                 | SCALE       | 1:3     |          | BZMM125RNB        |                                                                                                      |       | 2      |
|  |                                                                                  |                                                                                                                                                                                 | WEIGHT      | 0.853kg |          | BZMM12            | 5RNB                                                                                                 | SHEET | 1 OF 1 |