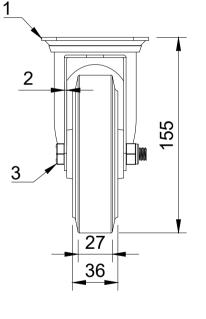

| ITEM NO. | PART NUMBER       | QTY |
|----------|-------------------|-----|
| 1        | BZMM125AS         | 1   |
| 2        | BZMH125WRNRB      | 1   |
| 3        | AXLE KIT          |     |
|          | TUBEM15X45        | 1   |
|          | HEXBOLTM10X65Z8.8 | 1   |
|          | NYLOCM10Z         | 1   |
|          |                   |     |

|  | UNLESS OTHERWISE<br>SPECIFIED                                                    | DRAWING DISCLAIMER                                                                                                                                                              |             | NAME    | DATE     |                   | BIL Group Ltd<br>Porte Marsh F                                                                       | Road  |        |
|--|----------------------------------------------------------------------------------|---------------------------------------------------------------------------------------------------------------------------------------------------------------------------------|-------------|---------|----------|-------------------|------------------------------------------------------------------------------------------------------|-------|--------|
|  | DIMENSIONS ARE IN<br>MILLIMETRES<br>Unspecified Tolerances<br>Machining ± 0.25mm | DRAWING IS RESERVED BY<br>BIL GROUP LTD. IT IS NOT<br>REPRODUCED, COPIED, OR<br>DISCLOSED TO A THIRD<br>PARTY EITHER WHOLLY OR<br>IN PART WITHOUT THE<br>CONSENT IN WITHOUT THE | DRAWN BY    | Matt    | 23/02/24 | ( <b>BILGroup</b> | Calne, Wiltshire, SN11 9BW<br>United Kingdom<br>Tel +44 (0)1249 822 222<br>www.bilgroup.co.uk<br>REV |       |        |
|  |                                                                                  |                                                                                                                                                                                 | APPROVED BY | Kevin   | 23/02/24 | IDWG NO.          |                                                                                                      |       |        |
|  |                                                                                  |                                                                                                                                                                                 | SCALE       | 1:3     |          | BZMM125RNB        |                                                                                                      |       | 2      |
|  |                                                                                  |                                                                                                                                                                                 | WEIGHT      | 0.853kg |          | BZMM12            | 5RNB                                                                                                 | SHEET | 1 OF 1 |