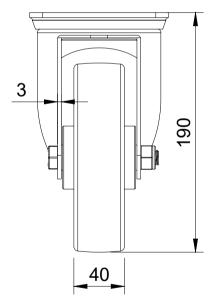

| ITEM NO.          | PART NUMBER | QTY |
|-------------------|-------------|-----|
| 1                 | BZMM150AS   | 1   |
| 2                 | BZH150WNPRB | 1   |
| 3                 | AXLE KIT    |     |
|                   | TUBEM20X60  | 1   |
| HEXBOLTM12X80Z8.8 |             | 1   |
| NYLOCM12Z         |             | 1   |

UNLESS OTHERWISE **SPECIFIED** DIMENSIONS ARE IN **MILLIMETRES** 

**Unspecified Tolerances** Machining ± 0.25mm Fabrication ± 1mm

DRAWING DISCLAIMER

COPYRIGHT OF THIS DRAWING IS RESERVED BY BIL GROUP LTD. IT IS NOT REPRODUCED, COPIED, OR DISCLOSED TO A THIRD PARTY EITHER WHOLLY OR IN PART WITHOUT THE CONSENT IN WRITING OF BIL GROUP LTD