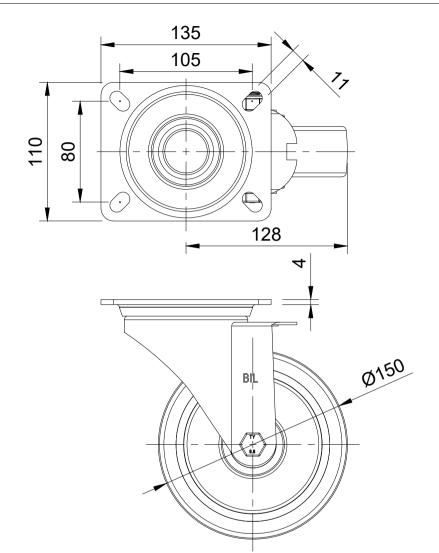

| ITEM NO.          | PART NUMBER | QTY |
|-------------------|-------------|-----|
| 1                 | BZMM150AS   | 1   |
| 2                 | BZH150WNPRB | 1   |
| 3                 | AXLE KIT    |     |
|                   | TUBEM20X60  | 1   |
| HEXBOLTM12X80Z8.8 |             | 1   |
| NYLOCM12Z         |             | 1   |

UNLESS OTHERWISE **SPECIFIED** DIMENSIONS ARE IN **MILLIMETRES** 

**Unspecified Tolerances** Machining ± 0.25mm Fabrication ± 1mm

DRAWING DISCLAIMER

COPYRIGHT OF THIS DRAWING IS RESERVED BY BIL GROUP LTD. IT IS NOT REPRODUCED, COPIED, OR DISCLOSED TO A THIRD PARTY EITHER WHOLLY OR IN PART WITHOUT THE CONSENT IN WRITING OF BIL GROUP LTD

|             | NAME    | DATE     |         |
|-------------|---------|----------|---------|
| DRAWN BY    | Matt    | 29/07/24 | BILG    |
| APPROVED BY | Kevin   | 29/07/24 | DWG NO. |
| SCALE       | 1:3     |          |         |
| WEIGHT      | 1.932kg |          |         |
|             |         |          |         |