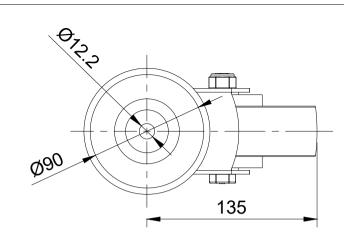

|   | ITEM NO. | PART NUMBER       | QTY |
|---|----------|-------------------|-----|
|   | 1        | BZMM150ASBH12     | 1   |
|   | 2        | BZH150WNPBJM20/60 | 1   |
|   | 3        | AXLE KIT          |     |
|   |          | TH20X2X12         | 2   |
|   |          | HEXBOLTM12X80Z8.8 | 1   |
| ľ |          | NYLOCM12Z         | 1   |





|    | UNLESS OTHERWISE<br>SPECIFIED                                                                         | DRAWING DISCLAIMER                                                                                                                                                                         |             | NAME    | DATE     | $\frown$ | BIL Group Ltd<br>Porte Marsh Road<br>Calne, Wiltshire,                      |        | H Varley Ltd<br>