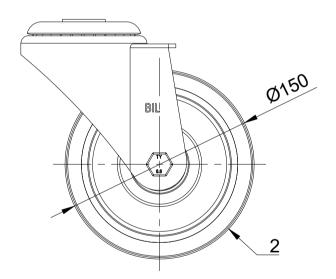

|   | ITEM NO. | PART NUMBER       | QTY |
|---|----------|-------------------|-----|
|   | 1        | BZMM150ASBH12     | 1   |
|   | 2        | BZH150WNPBJM20/60 | 1   |
|   | 3        | AXLE KIT          |     |
|   |          | TH20X2X12         | 2   |
|   |          | HEXBOLTM12X80Z8.8 | 1   |
| ľ |          | NYLOCM12Z         | 1   |