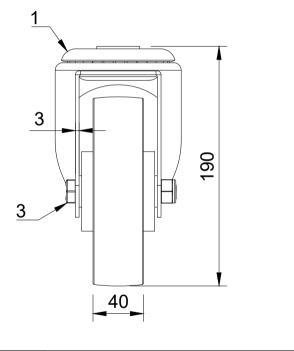

|   | ITEM NO. | PART NUMBER       | QTY |
|---|----------|-------------------|-----|
|   | 1        | BZMM150ASBH12     | 1   |
|   | 2        | BZH150WNPBJM20/60 | 1   |
|   | 3        | AXLE KIT          |     |
|   |          | TH20X2X12         | 2   |
|   |          | HEXBOLTM12X80Z8.8 | 1   |
| ľ |          | NYLOCM12Z         | 1   |