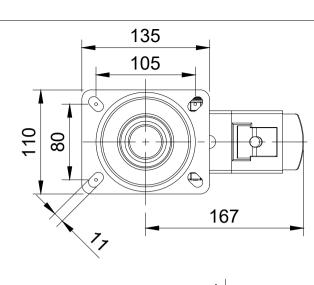

| PART NO. | PRODUCT NUMBER    | QTY |
|----------|-------------------|-----|
| 1        | BZMM150ASSWB      | 1   |
| 2        | BZH150WNYBJM2060  | 1   |
| 3        | AXLE KIT          |     |
|          | TH20X2X12         | 2   |
|          | HEXBOLTM12X80Z8.8 | 1   |
|          | NYLOCM12Z         | 1   |
|          |                   |     |