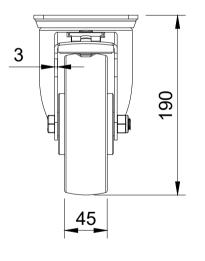

| PART NO. | PRODUCT NUMBER    | QTY |
|----------|-------------------|-----|
| 1        | BZMM150ASSWB      | 1   |
| 2        | BZH150WNYBJM2060  | 1   |
| 3        | AXLE KIT          |     |
|          | TH20X2X12         | 2   |
|          | HEXBOLTM12X80Z8.8 | 1   |
|          | NYLOCM12Z         | 1   |
|          |                   |     |