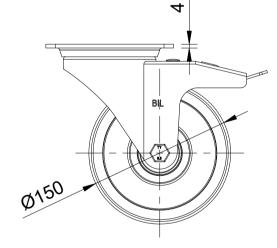

| PART NO. | PRODUCT NUMBER    | QTY |
|----------|-------------------|-----|
| 1        | BZMM150ASSWB      | 1   |
| 2        | BZH150WNYBJM2060  | 1   |
| 3        | AXLE KIT          |     |
|          | TH20X2X12         | 2   |
|          | HEXBOLTM12X80Z8.8 | 1   |
|          | NYLOCM12Z         | 1   |
|          |                   |     |