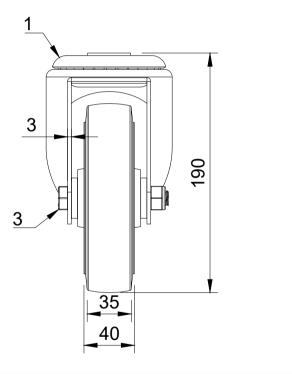

|   | ITEM NO. | PART NUMBER       | QTY |  |  |  |
|---|----------|-------------------|-----|--|--|--|
|   | 1        | BZMM150ASBH12     | 1   |  |  |  |
|   | 2        | BZMH150WSRNRB     | 1   |  |  |  |
|   | 3        | 3 AXLE KIT        |     |  |  |  |
|   |          | TUBEM20X60/CH     | 1   |  |  |  |
| ľ |          | WM20X32X5         | 2   |  |  |  |
|   |          | HEXBOLTM12X80Z8.8 | 1   |  |  |  |
|   |          | NYLOCM12Z         | 1   |  |  |  |
|   |          |                   | -   |  |  |  |