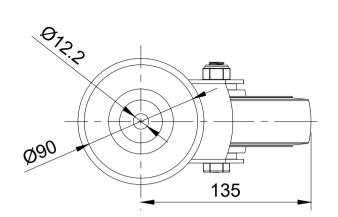

|   | ITEM NO. | PART NUMBER       | QTY |  |  |  |
|---|----------|-------------------|-----|--|--|--|
|   | 1        | BZMM150ASBH12     | 1   |  |  |  |
|   | 2        | BZMH150WSRNRB     | 1   |  |  |  |
|   | 3        | 3 AXLE KIT        |     |  |  |  |
|   |          | TUBEM20X60/CH     | 1   |  |  |  |
| ľ |          | WM20X32X5         | 2   |  |  |  |
|   |          | HEXBOLTM12X80Z8.8 | 1   |  |  |  |
|   |          | NYLOCM12Z         | 1   |  |  |  |
|   |          |                   | -   |  |  |  |