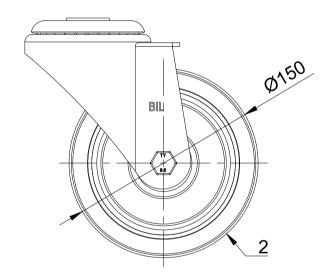

|   | ITEM NO. | PART NUMBER       | QTY |  |  |  |
|---|----------|-------------------|-----|--|--|--|
|   | 1        | BZMM150ASBH12     | 1   |  |  |  |
|   | 2        | BZMH150WSRNRB     | 1   |  |  |  |
|   | 3        | 3 AXLE KIT        |     |  |  |  |
|   |          | TUBEM20X60/CH     | 1   |  |  |  |
| ľ |          | WM20X32X5         | 2   |  |  |  |
|   |          | HEXBOLTM12X80Z8.8 | 1   |  |  |  |
|   |          | NYLOCM12Z         | 1   |  |  |  |
|   |          |                   | -   |  |  |  |