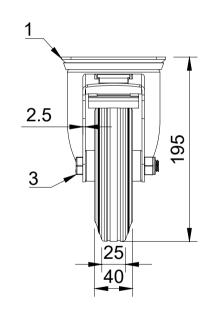

UNLESS OTHERWISE **SPECIFIED** DIMENSIONS ARE IN **MILLIMETRES** 

**Unspecified Tolerances** Machining ± 0.25mm Fabrication ± 1mm

DRAWING DISCLAIMER

COPYRIGHT OF THIS DRAWING IS RESERVED BY BIL GROUP LTD. IT IS NOT REPRODUCED, COPIED, OR DISCLOSED TO A THIRD PARTY EITHER WHOLLY OR IN PART WITHOUT THE CONSENT IN WRITING OF BIL GROUP LTD