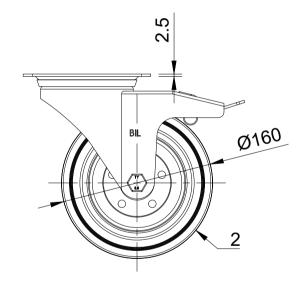

UNLESS OTHERWISE **SPECIFIED** DIMENSIONS ARE IN **MILLIMETRES** 

**Unspecified Tolerances** Machining ± 0.25mm Fabrication ± 1mm

DRAWING DISCLAIMER

COPYRIGHT OF THIS DRAWING IS RESERVED BY BIL GROUP LTD. IT IS NOT REPRODUCED, COPIED, OR DISCLOSED TO A THIRD PARTY EITHER WHOLLY OR IN PART WITHOUT THE CONSENT IN WRITING OF BIL GROUP LTD