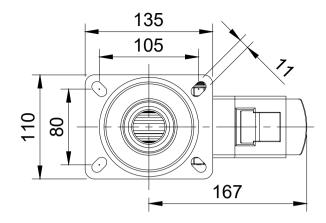

UNLESS OTHERWISE **SPECIFIED** DIMENSIONS ARE IN **MILLIMETRES** 

**Unspecified Tolerances** Machining ± 0.25mm Fabrication ± 1mm

DRAWING DISCLAIMER

COPYRIGHT OF THIS DRAWING IS RESERVED BY BIL GROUP LTD. IT IS NOT REPRODUCED, COPIED, OR DISCLOSED TO A THIRD PARTY EITHER WHOLLY OR IN PART WITHOUT THE CONSENT IN WRITING OF BIL GROUP LTD