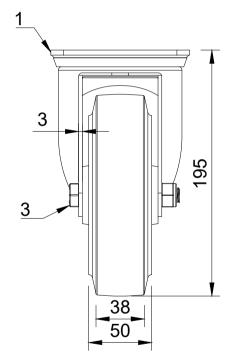

| ITEM NO.       | PART NUMBER  | QTY |
|----------------|--------------|-----|
| 1              | 1 BZMM150AS  |     |
| 2              | BZH160WSRNRB | 1   |
| 3              | AXLE KIT     |     |
|                | TUBEM20X60   |     |
| HEXBOLTM12X802 |              | 1   |
| NYLOCM12Z      |              | 1   |

| UNLESS OTHERWISE  |  |  |  |
|-------------------|--|--|--|
| SPECIFIED         |  |  |  |
| DIMENSIONS ARE IN |  |  |  |
| MILLIMETRES       |  |  |  |

**Unspecified Tolerances** Machining ± 0.25mm Fabrication ± 1mm

|             | NAME    | DATE     |         |
|-------------|---------|----------|---------|
| DRAWN BY    | Matt    | 09/08/24 | BILG    |
| APPROVED BY | Kevin   | 09/08/24 | DWG NO. |
| SCALE       | 1:3     |          |         |
| WEIGHT      | 2.208kg |          |         |
|             |         |          |         |