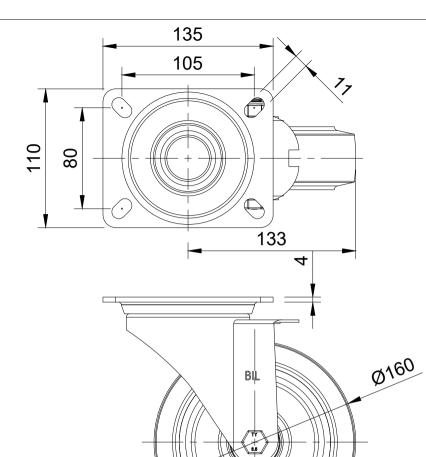

| ITEM NO.       | PART NUMBER  | QTY |
|----------------|--------------|-----|
| 1              | 1 BZMM150AS  |     |
| 2              | BZH160WSRNRB | 1   |
| 3              | AXLE KIT     |     |
|                | TUBEM20X60   |     |
| HEXBOLTM12X802 |              | 1   |
| NYLOCM12Z      |              | 1   |

| UNLESS OTHERWISE  |  |  |  |
|-------------------|--|--|--|
| SPECIFIED         |  |  |  |
| DIMENSIONS ARE IN |  |  |  |
| MILLIMETRES       |  |  |  |

**Unspecified Tolerances** Machining ± 0.25mm Fabrication ± 1mm

|             | NAME    | DATE     |         |
|-------------|---------|----------|---------|
| DRAWN BY    | Matt    | 09/08/24 | BILG    |
| APPROVED BY | Kevin   | 09/08/24 | DWG NO. |
| SCALE       | 1:3     |          |         |
| WEIGHT      | 2.208kg |          |         |
|             |         |          |         |