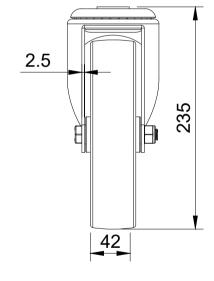

| ITEM NO. | PART NUMBER       | QTY |
|----------|-------------------|-----|
| 1        | BZMM200ASBH12     | 1   |
| 2        | BZH200WNP         | 1   |
| 3        | AXLE KIT          |     |
|          | TUBEM20X60        | 1   |
|          | HEXBOLTM12X80Z8.8 | 1   |
|          | NYLOCM12Z         | 1   |
|          | •                 |     |

|   | UNLESS OTHERWISE<br>SPECIFIED                                                                         | DRAWING DISCLAIMER                                                                                                                                                             |             | NAME    | DATE     |               | BIL Group Ltd<br>Porte Marsh Road | d                                             |   |
|---|-------------------------------------------------------------------------------------------------------|--------------------------------------------------------------------------------------------------------------------------------------------------------------------------------|-------------|---------|----------|---------------|-----------------------------------|-----------------------------------------------|---|
|   | DIMENSIONS ARE IN<br>MILLIMETRES<br>Unspecified Tolerances<br>Machining ± 0.25mm<br>Fabrication ± 1mm | DRAWING IS RESERVED BY<br>BIL GROUP LTD. IT IS NOT<br>REPRODUCED, COPIED, OR<br>DISCLOSED TO A THIRD<br>PARTY EITHER WHOLLY OR<br>IN PART WITHOUT THE<br>CONSENT IN WEITING OF | DRAWN BY    | Matt    | 14/03/24 | (BILGroup     | United Kingdom                    | Tel +44 (0)1249 822 222<br>www.bilgroup.co.uk |   |
| Ν |                                                                                                       |                                                                                                                                                                                | APPROVED BY | Kevin   | 14/03/24 | DWG NO.       |                                   |                                               |   |
|   |                                                                                                       |                                                                                                                                                                                | SCALE       | 1:4     |          | BZMM200NPBH12 |                                   | 1                                             |   |
|   |                                                                                                       |                                                                                                                                                                                | WEIGHT      | 2.268kg |          | BZMM200NPI    | BH12 s                            | SHEET 1 OF                                    | 1 |