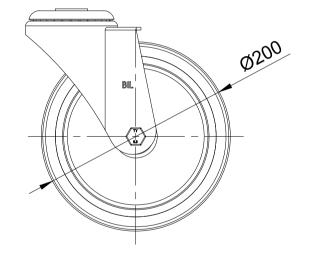

| ITEM NO. | PART NUMBER       | QTY |
|----------|-------------------|-----|
| 1        | BZMM200ASBH12     | 1   |
| 2        | BZH200WNP         | 1   |
| 3        | AXLE KIT          |     |
|          | TUBEM20X60        | 1   |
|          | HEXBOLTM12X80Z8.8 | 1   |
|          | NYLOCM12Z         | 1   |
|          | •                 |     |