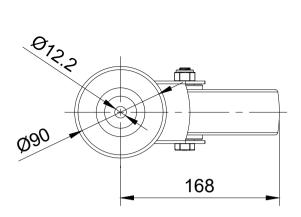

| ITEM NO. | PART NUMBER       | QTY |
|----------|-------------------|-----|
| 1        | BZMM200ASBH12     | 1   |
| 2        | BZH200WNP         | 1   |
| 3        | AXLE KIT          |     |
|          | TUBEM20X60        | 1   |
|          | HEXBOLTM12X80Z8.8 | 1   |
|          | NYLOCM12Z         | 1   |
|          | •                 |     |