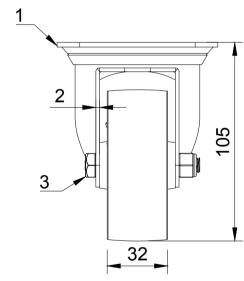

| ITEM NO. | M NO. PART NUMBER         |   |
|----------|---------------------------|---|
| 1        | BZMM80AS                  | 1 |
| 2        | 2 BZMM80WCI<br>3 AXLE KIT |   |
| 3        |                           |   |
|          | TUBEM12X40                | 1 |
|          | HEXBOLTM8X55Z8.8          | 1 |
|          | NYLOCM8Z                  | 1 |

UNLESS OTHERWISE **SPECIFIED** DIMENSIONS ARE IN **MILLIMETRES** 

**Unspecified Tolerances** Machining ± 0.25mm Fabrication ± 1mm

DRAWING DISCLAIMER

COPYRIGHT OF THIS DRAWING IS RESERVED BY BIL GROUP LTD. IT IS NOT REPRODUCED, COPIED, OR DISCLOSED TO A THIRD PARTY EITHER WHOLLY OR IN PART WITHOUT THE CONSENT IN WRITING OF BIL GROUP LTD