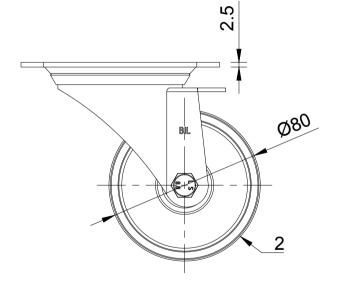

| ITEM NO. | M NO. PART NUMBER         |   |
|----------|---------------------------|---|
| 1        | BZMM80AS                  | 1 |
| 2        | 2 BZMM80WCI<br>3 AXLE KIT |   |
| 3        |                           |   |
|          | TUBEM12X40                | 1 |
|          | HEXBOLTM8X55Z8.8          | 1 |
|          | NYLOCM8Z                  | 1 |

UNLESS OTHERWISE **SPECIFIED** DIMENSIONS ARE IN **MILLIMETRES** 

**Unspecified Tolerances** Machining ± 0.25mm Fabrication ± 1mm

DRAWING DISCLAIMER

COPYRIGHT OF THIS DRAWING IS RESERVED BY BIL GROUP LTD. IT IS NOT REPRODUCED, COPIED, OR DISCLOSED TO A THIRD PARTY EITHER WHOLLY OR IN PART WITHOUT THE CONSENT IN WRITING OF BIL GROUP LTD