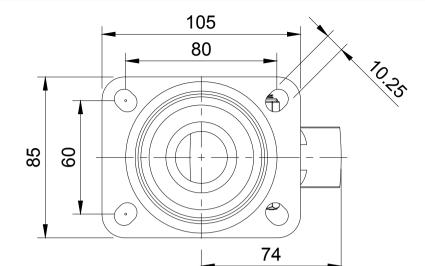

| ITEM NO. | M NO. PART NUMBER         |   |
|----------|---------------------------|---|
| 1        | BZMM80AS                  | 1 |
| 2        | 2 BZMM80WCI<br>3 AXLE KIT |   |
| 3        |                           |   |
|          | TUBEM12X40                | 1 |
|          | HEXBOLTM8X55Z8.8          | 1 |
|          | NYLOCM8Z                  | 1 |

UNLESS OTHERWISE **SPECIFIED** DIMENSIONS ARE IN **MILLIMETRES** 

**Unspecified Tolerances** Machining ± 0.25mm Fabrication ± 1mm

DRAWING DISCLAIMER

COPYRIGHT OF THIS DRAWING IS RESERVED BY BIL GROUP LTD. IT IS NOT REPRODUCED, COPIED, OR DISCLOSED TO A THIRD PARTY EITHER WHOLLY OR IN PART WITHOUT THE CONSENT IN WRITING OF BIL GROUP LTD