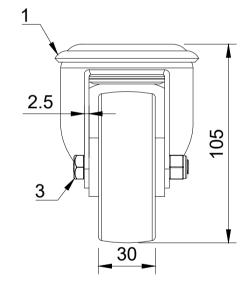

| Ø16 |
|-----|
| 78  |

| ITEM NO. | PART NUMBER      | QTY |
|----------|------------------|-----|
| 1        | BZMM80ASBH12     | 1   |
| 2        | BZML80WNPRB/SQ   | 1   |
| 3        | AXLE KIT         |     |
|          | TUBEM12X40/CH    | 1   |
|          | HEXBOLTM8X55Z8.8 | 1   |
|          | NYLOCM8Z         | 1   |