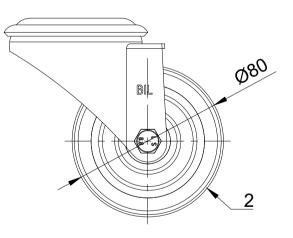

| Ø16 |
|-----|
| 78  |

| ITEM NO. | PART NUMBER      | QTY |
|----------|------------------|-----|
| 1        | BZMM80ASBH12     | 1   |
| 2        | BZML80WNPRB/SQ   | 1   |
| 3        | AXLE KIT         |     |
|          | TUBEM12X40/CH    | 1   |
|          | HEXBOLTM8X55Z8.8 | 1   |
|          | NYLOCM8Z         | 1   |