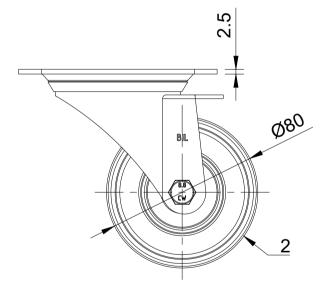

| ITEM NO. | PART NUMBER      | QTY |
|----------|------------------|-----|
| 1        | BZMM80AS         | 1   |
| 2        | BZMM80WNYBJM8    | 1   |
| 3        | AXLE KIT         |     |
|          | HEXBOLTM8X60Z8.8 | 1   |
|          | NYLOCM8Z         | 1   |