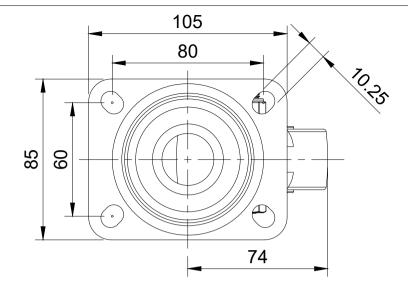

| ITEM NO. | PART NUMBER      | QTY |
|----------|------------------|-----|
| 1        | BZMM80AS         | 1   |
| 2        | BZMM80WNYBJM8    | 1   |
| 3        | AXLE KIT         |     |
|          | HEXBOLTM8X60Z8.8 | 1   |
|          | NYLOCM8Z         | 1   |