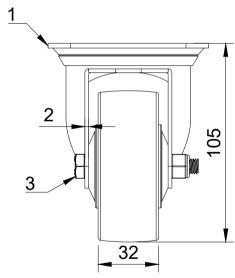

| ITEM NO. | PART NUMBER      | QTY |
|----------|------------------|-----|
| 1        | BZMM80AS         | 1   |
| 2        | BZMM80WNYBJM8    | 1   |
| 3        | AXLE KIT         |     |
|          | HEXBOLTM8X60Z8.8 | 1   |
|          | NYLOCM8Z         | 1   |