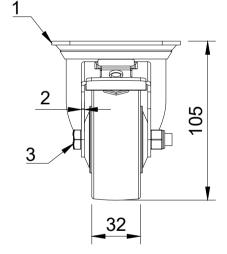

| ITEM NO. | PART NUMBER      | QTY |
|----------|------------------|-----|
| 1        | BZMM80ASSWB      | 1   |
| 2        | BZMM80WNYBJM8    | 1   |
| 3        | AXLE KIT         |     |
|          | HEXBOLTM8X60Z8.8 | 1   |
|          | NYLOCM8Z         | 1   |
|          |                  |     |