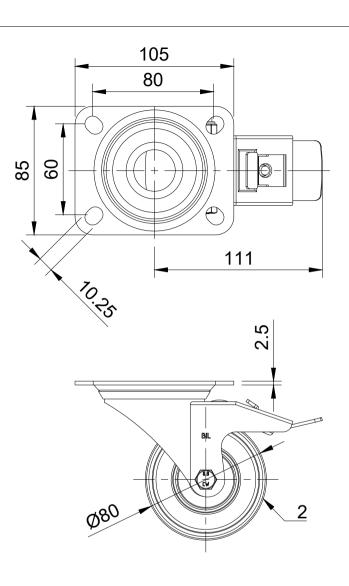

| S<br>D<br>W<br>U | UNLESS OTHERWISE<br>SPECIFIED                                                                         | DRAWING DISCLAIMER                                                    |             | NAME    | DATE     |           | BIL Group Ltd<br>Porte Marsh Road<br>Calne, Wiltshire, SN11 9BW<br>United Kingdom<br>Tel +44 (0)1249 822 222<br>www.bilgroup.co.uk |          |
|------------------|-------------------------------------------------------------------------------------------------------|-----------------------------------------------------------------------|-------------|---------|----------|-----------|------------------------------------------------------------------------------------------------------------------------------------|----------|
|                  | DIMENSIONS ARE IN<br>MILLIMETRES<br>Unspecified Tolerances<br>Machining ± 0.25mm<br>Fabrication ± 1mm | DISCLOSED TO A THIRD<br>PARTY EITHER WHOLLY OR<br>IN PART WITHOUT THE | DRAWN BY    | Matt    | 10/01/24 | BILGroup  |                                                                                                                                    |          |
|                  |                                                                                                       |                                                                       | APPROVED BY | Kevin   | 10/01/24 |           |                                                                                                                                    |          |
|                  |                                                                                                       |                                                                       |             | 2:5     |          | BZMM80NY  | ′BJSWB                                                                                                                             | REV<br>1 |
|                  |                                                                                                       |                                                                       | WEIGHT      | 0.676kg |          | BZMM80NYB | JSWB SHEET                                                                                                                         | 1 OF 1   |