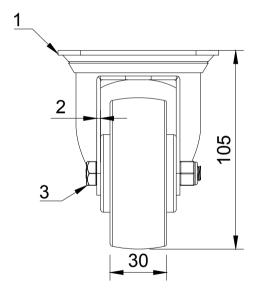

| ITEM NO. | PART NUMBER      | QTY |
|----------|------------------|-----|
| 1        | BZMM80AS         | 1   |
| 2        | BZH80WPABJM12    | 1   |
| 3        | AXLE KIT         |     |
|          | TUBEM12X40       | 1   |
|          | HEXBOLTM8X55Z8.8 | 1   |
|          | NYLOCM8Z         | 1   |