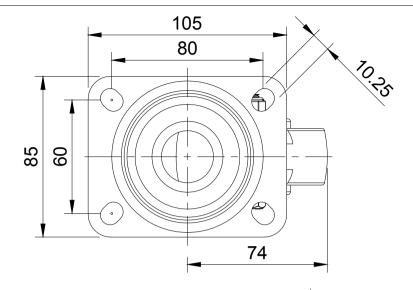

UNLESS OTHERWISE **SPECIFIED** DIMENSIONS ARE IN **MILLIMETRES** 

**Unspecified Tolerances** Machining ± 0.25mm Fabrication ± 1mm

DRAWING DISCLAIMER

COPYRIGHT OF THIS DRAWING IS RESERVED BY BIL GROUP LTD. IT IS NOT REPRODUCED, COPIED, OR DISCLOSED TO A THIRD PARTY EITHER WHOLLY OR IN PART WITHOUT THE CONSENT IN WRITING OF BIL GROUP LTD