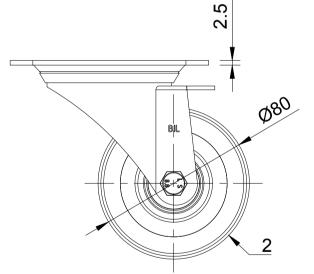

| ITEM NO. | PART NUMBER      | QTY |
|----------|------------------|-----|
| 1        | BZMM80AS         | 1   |
| 2        | BZH80WPABJM12    | 1   |
| 3        | AXLE KIT         |     |
|          | TUBEM12X40       | 1   |
|          | HEXBOLTM8X55Z8.8 | 1   |
|          | NYLOCM8Z         | 1   |