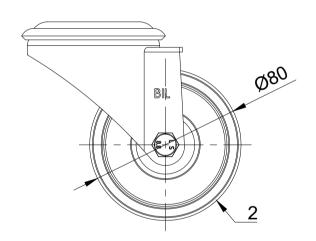

| 076 |
|-----|
| 78  |

| ITEM NO. | PART NUMBER      | QTY |
|----------|------------------|-----|
| 1        | BZMM80ASBH12     | 1   |
| 2        | BZMM80WPLBLK     | 1   |
| 3        | AXLE KIT         |     |
|          | TUBEM12X40       | 1   |
|          | HEXBOLTM8X55Z8.8 | 1   |
|          | NYLOCM8Z         | 1   |
|          |                  |     |