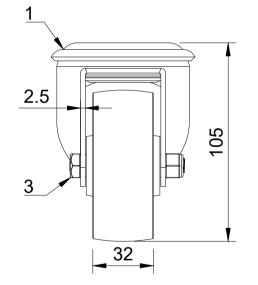

| 076 |
|-----|
| 78  |

| ITEM NO. | PART NUMBER      | QTY |
|----------|------------------|-----|
| 1        | BZMM80ASBH12     | 1   |
| 2        | BZMM80WPLBLK     | 1   |
| 3        | AXLE KIT         |     |
|          | TUBEM12X40       | 1   |
|          | HEXBOLTM8X55Z8.8 | 1   |
|          | NYLOCM8Z         | 1   |
|          |                  |     |