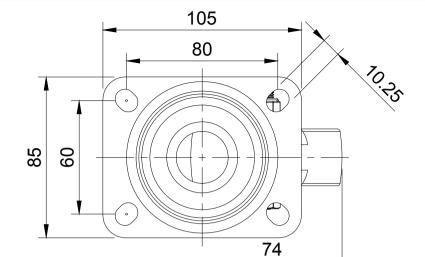

| ITEM NO. | ITEM NO. PART NUMBER |   |
|----------|----------------------|---|
| 1        | BZMM80AS             | 1 |
| 2        | 2 BZMM80WPNBJM8      |   |
| 3        | 3 AXLE KIT           |   |
|          | HEXBOLTM8X60Z8.8     | 1 |
|          | NYLOCM8Z             | 1 |

UNLESS OTHERWISE **SPECIFIED** DIMENSIONS ARE IN **MILLIMETRES** 

**Unspecified Tolerances** Machining ± 0.25mm Fabrication ± 1mm

DRAWING DISCLAIMER

COPYRIGHT OF THIS DRAWING IS RESERVED BY BIL GROUP LTD. IT IS NOT REPRODUCED, COPIED, OR DISCLOSED TO A THIRD PARTY EITHER WHOLLY OR IN PART WITHOUT THE CONSENT IN WRITING OF BIL GROUP LTD