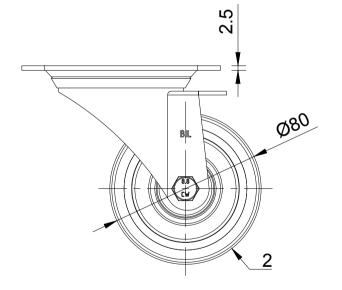

| ITEM NO. | ITEM NO. PART NUMBER |   |
|----------|----------------------|---|
| 1        | BZMM80AS             | 1 |
| 2        | 2 BZMM80WPNBJM8      |   |
| 3        | 3 AXLE KIT           |   |
|          | HEXBOLTM8X60Z8.8     | 1 |
|          | NYLOCM8Z             | 1 |

UNLESS OTHERWISE **SPECIFIED** DIMENSIONS ARE IN **MILLIMETRES** 

**Unspecified Tolerances** Machining ± 0.25mm Fabrication ± 1mm

DRAWING DISCLAIMER

COPYRIGHT OF THIS DRAWING IS RESERVED BY BIL GROUP LTD. IT IS NOT REPRODUCED, COPIED, OR DISCLOSED TO A THIRD PARTY EITHER WHOLLY OR IN PART WITHOUT THE CONSENT IN WRITING OF BIL GROUP LTD