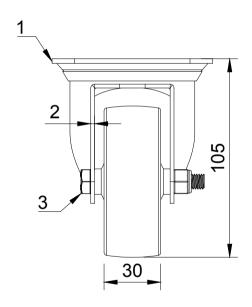

| ITEM NO. | ITEM NO. PART NUMBER |   |
|----------|----------------------|---|
| 1        | BZMM80AS             | 1 |
| 2        | 2 BZMM80WPNBJM8      |   |
| 3        | 3 AXLE KIT           |   |
|          | HEXBOLTM8X60Z8.8     | 1 |
|          | NYLOCM8Z             | 1 |

UNLESS OTHERWISE **SPECIFIED** DIMENSIONS ARE IN **MILLIMETRES** 

**Unspecified Tolerances** Machining ± 0.25mm Fabrication ± 1mm

DRAWING DISCLAIMER

COPYRIGHT OF THIS DRAWING IS RESERVED BY BIL GROUP LTD. IT IS NOT REPRODUCED, COPIED, OR DISCLOSED TO A THIRD PARTY EITHER WHOLLY OR IN PART WITHOUT THE CONSENT IN WRITING OF BIL GROUP LTD