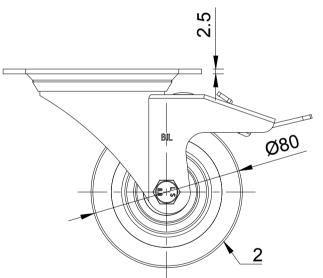

| ITEM NO. | PART NUMBER      | QTY |
|----------|------------------|-----|
| 1        | BZMM80ASSWB      | 1   |
| 2        | BZMH80WSRNRB     | 1   |
| 3        | AXLE KIT         |     |
|          | TUBEM12X40/CH    | 1   |
|          | HEXBOLTM8X55Z8.8 | 1   |
|          | NYLOCM8Z         | 1   |