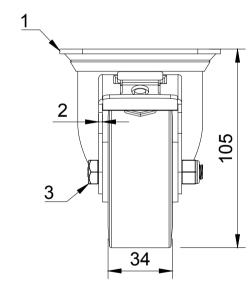

| ITEM NO. | PART NUMBER      | QTY |
|----------|------------------|-----|
| 1        | BZMM80ASSWB      | 1   |
| 2        | BZMH80WSRNRB     | 1   |
| 3        | AXLE KIT         |     |
|          | TUBEM12X40/CH    | 1   |
|          | HEXBOLTM8X55Z8.8 | 1   |
|          | NYLOCM8Z         | 1   |