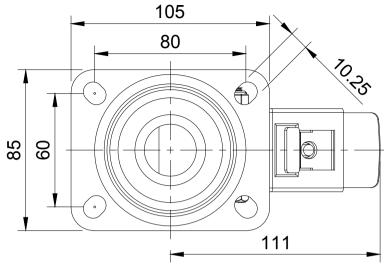

| ITEM NO. | PART NUMBER      | QTY |
|----------|------------------|-----|
| 1        | BZMM80ASSWB      | 1   |
| 2        | BZMH80WSRNRB     | 1   |
| 3        | AXLE KIT         |     |
|          | TUBEM12X40/CH    | 1   |
|          | HEXBOLTM8X55Z8.8 | 1   |
|          | NYLOCM8Z         | 1   |