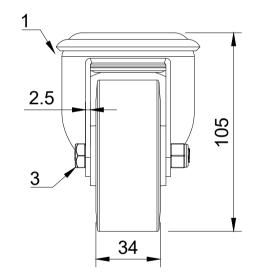

| ITEM NO. | PART NUMBER      | QTY |  |  |  |
|----------|------------------|-----|--|--|--|
| 1        | BZMM80ASBH12     | 1   |  |  |  |
| 2        | BZMH80WSRNRB     | 1   |  |  |  |
| 3        | 3 AXLE KIT       |     |  |  |  |
|          | TUBEM12X40/CH    | 1   |  |  |  |
|          | HEXBOLTM8X55Z8.8 | 1   |  |  |  |
|          | NYLOCM8Z         | 1   |  |  |  |
|          | •                |     |  |  |  |

| UNLESS OTHERWISE<br>SPECIFIED | DRAWING DISCLAIMER                                                    |             | NAME    | DATE     | BILGroup       | BIL Group Ltd<br>Porte Marsh Road<br>Calne, Wittshire,<br>SN11 9BW<br>United Kingdom<br>Tel +44 (0)1249 822 222<br>www.bilgroup.co.uk | , 🕅  | H Varley Ltd<br>Unit 5 Century Park<br>Pacific Rd, Broadheath,<br>Altrincham, Cheshire<br>WA14 5BJ<br>Tel +44 (0)161 928 9617<br>www.varley-castors.co.uk |        |
|-------------------------------|-----------------------------------------------------------------------|-------------|---------|----------|----------------|---------------------------------------------------------------------------------------------------------------------------------------|------|-----------------------------------------------------------------------------------------------------------------------------------------------------------|--------|
| DIMENSIONS ARE IN             | DISCLOSED TO A THIRD<br>PARTY EITHER WHOLLY OR<br>IN PART WITHOUT THE | DRAWN BY    | Matt    | 09/10/24 |                |                                                                                                                                       |      |                                                                                                                                                           |        |
|                               |                                                                       | APPROVED BY | Kevin   | 09/10/24 |                |                                                                                                                                       |      |                                                                                                                                                           |        |
| Machining ± 0.25mm            |                                                                       | SCALE       | 1:2     |          | BZMM80SRNBBH12 |                                                                                                                                       | BH12 |                                                                                                                                                           | 1      |
|                               |                                                                       | WEIGHT      | 0.666kg |          | BZMI           | M80SRNBBH                                                                                                                             | 12   | SHEET                                                                                                                                                     | 1 OF 1 |