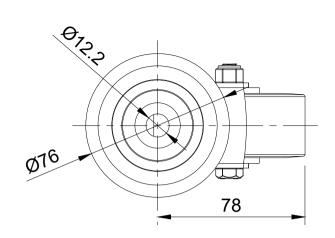

| ITEM NO. | PART NUMBER      | QTY |  |  |  |
|----------|------------------|-----|--|--|--|
| 1        | BZMM80ASBH12     | 1   |  |  |  |
| 2        | BZMH80WSRNRB     | 1   |  |  |  |
| 3        | 3 AXLE KIT       |     |  |  |  |
|          | TUBEM12X40/CH    | 1   |  |  |  |
|          | HEXBOLTM8X55Z8.8 | 1   |  |  |  |
|          | NYLOCM8Z         | 1   |  |  |  |
|          | •                |     |  |  |  |

| UNLESS OTHERWISE<br>SPECIFIED | DRAWING DISCLAIMER                                                    |             | NAME    | DATE     | BILGroup       | BIL Group Ltd<br>Porte Marsh Road<br>Calne, Wittshire,<br>SN11 9BW<br>United Kingdom<br>Tel +44 (0)1249 822 222<br>www.bilgroup.co.uk | , 🕅  | H Varley Ltd<br>Unit 5 Century Park<br>Pacific Rd, Broadheath,<br>Altrincham, Cheshire<br>WA14 5BJ<br>Tel +44 (0)161 928 9617<br>www.varley-castors.co.uk |        |
|-------------------------------|-----------------------------------------------------------------------|-------------|---------|----------|----------------|---------------------------------------------------------------------------------------------------------------------------------------|------|-----------------------------------------------------------------------------------------------------------------------------------------------------------|--------|
| DIMENSIONS ARE IN             | DISCLOSED TO A THIRD<br>PARTY EITHER WHOLLY OR<br>IN PART WITHOUT THE | DRAWN BY    | Matt    | 09/10/24 |                |                                                                                                                                       |      |                                                                                                                                                           |        |
|                               |                                                                       | APPROVED BY | Kevin   | 09/10/24 |                |                                                                                                                                       |      |                                                                                                                                                           |        |
| Machining ± 0.25mm            |                                                                       | SCALE       | 1:2     |          | BZMM80SRNBBH12 |                                                                                                                                       | BH12 |                                                                                                                                                           | 1      |
|                               |                                                                       | WEIGHT      | 0.666kg |          | BZMI           | M80SRNBBH                                                                                                                             | 12   | SHEET                                                                                                                                                     | 1 OF 1 |