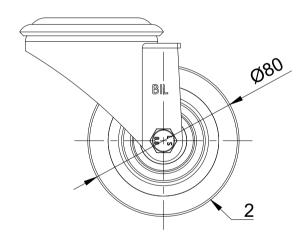

| ITEM NO. | PART NUMBER      | QTY |  |  |  |
|----------|------------------|-----|--|--|--|
| 1        | BZMM80ASBH12     | 1   |  |  |  |
| 2        | BZMH80WSRNRB     | 1   |  |  |  |
| 3        | 3 AXLE KIT       |     |  |  |  |
|          | TUBEM12X40/CH    | 1   |  |  |  |
|          | HEXBOLTM8X55Z8.8 | 1   |  |  |  |
|          | NYLOCM8Z         | 1   |  |  |  |
|          | •                |     |  |  |  |